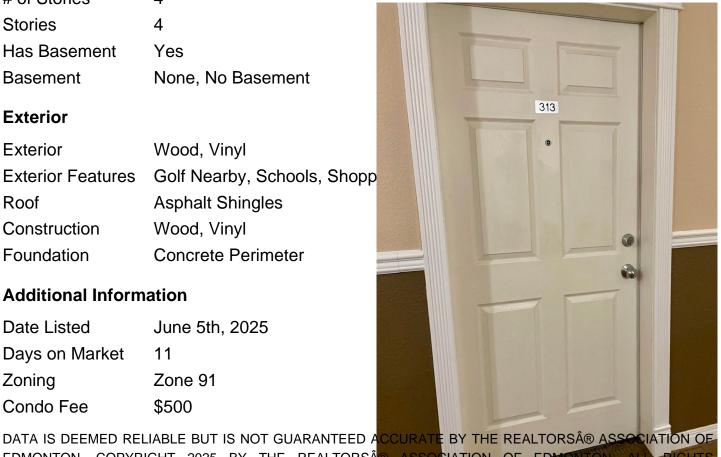

# of Stories 4 Stories 4

Yes Has Basement

Basement None, No Basement

#### **Exterior**

Wood, Vinyl Exterior

**Exterior Features** Golf Nearby, Schools, Shopp

Roof **Asphalt Shingles** 

Construction Wood, Vinyl

Foundation Concrete Perimeter

#### **Additional Information**

Date Listed June 5th, 2025

Days on Market 11

Zone 91 Zoning

Condo Fee \$500

EDMONTON. COPYRIGHT 2025 BY THE REALTORS® ASSOCIATION OF EDMONTON. ALL RIGHTS RESERVED. Trademarks are owned or controlled by the Canadian Real Estat estate professionals who are members of CREA (REALTORS provide (MLS®, Multiple Listing Service®)