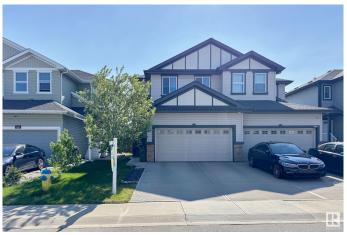

# \$479,999 - 1221 27 Street, Edmonton

MLS® #E4440409

#### \$479.999

3 Bedroom, 2.50 Bathroom, 1,590 sqft Single Family on 0.00 Acres

Laurel, Edmonton, AB

Welcome to this spacious and well-kept 3-bedroom, 2.5-bath half-duplex, located in a quiet, family-friendly neighborhood. This home offers a bright, open-concept main floor with a functional layout, ideal for both everyday living and entertaining. Upstairs features a generous primary suite with ensuite bath, plus two additional bedrooms and a full bathroom,and family room. Side entrance to full unfinished basement provides excellent potential for future development, extra storage, or a home gym. Enjoy the convenience of a great location close to schools, parks, and amenitiesâ€"an ideal opportunity for first-time buyers, families, or investors!

#### **Essential Information**

MLS® # E4440409 Price \$479,999

Bedrooms 3 Bathrooms 2.50

Full Baths 2 Half Baths 1

Square Footage 1,590

Acres 0.00 Year Built 2018

\_\_\_\_\_

Type Single Family

Sub-Type Half Duplex
Style 2 Storey
Status Active

### **Exterior**

Exterior Wood, Stone, Vinyl

Exterior Features Public Transportation, Schools, Shopping Nearby

Roof Asphalt Shingles

Construction Wood, Stone, Vinyl Foundation Concrete Perimeter