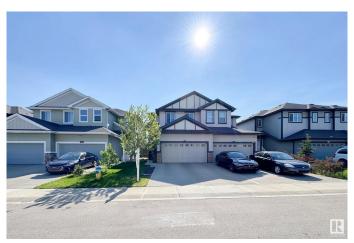

# \$479,999 - 1221 27 Street, Edmonton

MLS® #E4440409

#### \$479.999

3 Bedroom, 2.50 Bathroom, 1,590 sqft Single Family on 0.00 Acres

Laurel, Edmonton, AB

Welcome to this spacious and well-kept 3-bedroom, 2.5-bath half-duplex, located in a quiet, family-friendly neighborhood. This home offers a bright, open-concept main floor with a functional layout, ideal for both everyday living and entertaining. Upstairs features a generous primary suite with ensuite bath, plus two additional bedrooms and a full bathroom,and family room. Side entrance to full unfinished basement provides excellent potential for future development, extra storage, or a home gym. Enjoy the convenience of a great location close to schools, parks, and amenitiesâ€"an ideal opportunity for first-time buyers, families, or investors!

#### **Essential Information**

MLS® # E4440409 Price \$479,999

Bedrooms 3 Bathrooms 2.50

Full Baths 2 Half Baths 1

Square Footage 1,590

Acres 0.00 Year Built 2018

\_\_\_\_\_

Type Single Family

Sub-Type Half Duplex
Style 2 Storey
Status Active

### **Exterior**

Exterior Wood, Stone, Vinyl

Exterior Features Public Transportation, Schools, Shopping Nearby

Roof Asphalt Shingles

Construction Wood, Stone, Vinyl Foundation Concrete Perimeter