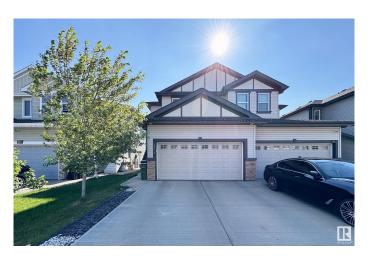

# \$479,999 - 1221 27 Street, Edmonton

MLS® #E4440409

#### \$479.999

3 Bedroom, 2.50 Bathroom, 1,590 sqft Single Family on 0.00 Acres

Laurel, Edmonton, AB

Welcome to this spacious and well-kept 3-bedroom, 2.5-bath half-duplex, located in a quiet, family-friendly neighborhood. This home offers a bright, open-concept main floor with a functional layout, ideal for both everyday living and entertaining. Upstairs features a generous primary suite with ensuite bath, plus two additional bedrooms and a full bathroom,and family room. Side entrance to full unfinished basement provides excellent potential for future development, extra storage, or a home gym. Enjoy the convenience of a great location close to schools, parks, and amenitiesâ€"an ideal opportunity for first-time buyers, families, or investors!

#### **Essential Information**

MLS® # E4440409 Price \$479,999

Bedrooms 3 Bathrooms 2.50

Full Baths 2 Half Baths 1

Square Footage 1,590

Acres 0.00 Year Built 2018

\_\_\_\_\_

Type Single Family

Sub-Type Half Duplex
Style 2 Storey
Status Active

### **Exterior**

Exterior Wood, Stone, Vinyl

Exterior Features Public Transportation, Schools, Shopping Nearby

Roof Asphalt Shingles

Construction Wood, Stone, Vinyl Foundation Concrete Perimeter