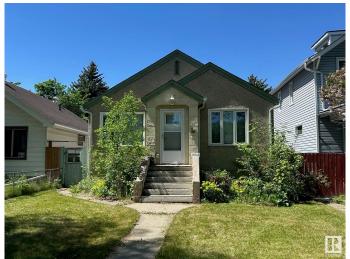

## \$290,000

4 Bedroom, 2.00 Bathroom, 751 sqft Single Family on 0.00 Acres

Parkdale (Edmonton), Edmonton, AB

Renovated bungalow on a beautiful tree lined street. The living room, bedrooms and hallway have hardwood flooring, fireplace and a ton of character. Newer kitchen with lot of cabinets. 2 bedrooms on the main floor and an updated 4 piece bathroom. The fully finished basement has a 3 piece bathroom and 2 bedrooms plus mechanical and laundry area. The fenced yard has a ton of potential. Located close to all amenities. Newer furnace, insulation, roof, windows.

#### **Exterior**

Exterior Wood, Stucco

Exterior Features See Remarks

Roof Asphalt Shingles

Construction Wood, Stucco

Foundation Concrete Perimeter