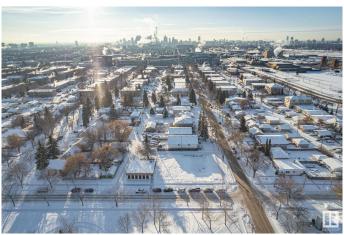

## \$199,900

0 Bedroom, 0.00 Bathroom, Land Commercial on 0.00 Acres

Westwood (Edmonton), Edmonton, AB

(45'x80') vacant (CNC zoned) lot in Westwood , ideal location to build commercial & residential building. Fabulous location with all services at the property line. Minutes to NAIT, transit hubs, downtown, and so much more. So much happening in the immediate area with strong demand for rent & lease space .

## **Community Information**

Address 10411 121 Avenue

Area Edmonton

Subdivision Westwood (Edmonton)

City Edmonton
County ALBERTA

Province AB

Postal Code T5G 0T1