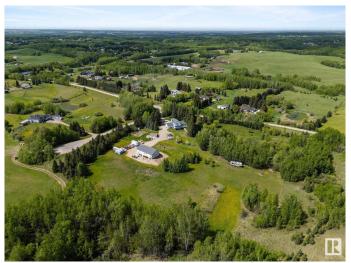

#### \$900,000

4 Bedroom, 3.50 Bathroom, 2,154 sqft Rural on 7.44 Acres

Greenfield Acres, Rural Parkland County, AB

Rare Acreage Opportunity â€" Over 7 Acres with Environmental Reserve Backdrop! First time on the market in 30+ years! This stunning 2-storey walkout home sits on 7+ private acres, backing directly onto a tranquil environmental reserve. With the option to subdivide, it's a true investment in lifestyle and value. Enjoy 3600+ sq/ft of developed space, featuring 4 bedrooms + den, 4 bathrooms, and endless natural light. The chef's kitchen boasts a dream gas stove and opens to breathtaking views of rolling land. Perfect for multigenerational living with a basement suite and a separate 3-bedroom suite in the 32 x 45 shopâ€"ideal for guests, family, or rental income. This beautifully maintained home has been significantly upgraded over the years. Private, peaceful, and only 10 minutes to Stony Plain

## **Exterior**

Exterior Wood

Exterior Features Backs Onto Park/Trees, Landscaped, Rolling Land

Construction Wood

Foundation Concrete Perimeter