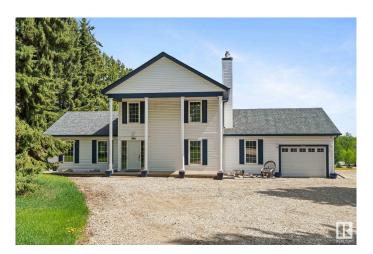

#### \$900,000

4 Bedroom, 3.50 Bathroom, 2,154 sqft Rural on 7.44 Acres

Greenfield Acres, Rural Parkland County, AB

Rare Acreage Opportunity â€" Over 7 Acres with Environmental Reserve Backdrop! First time on the market in 30+ years! This stunning 2-storey walkout home sits on 7+ private acres, backing directly onto a tranquil environmental reserve. With the option to subdivide, it's a true investment in lifestyle and value. Enjoy 3600+ sq/ft of developed space, featuring 4 bedrooms + den, 4 bathrooms, and endless natural light. The chef's kitchen boasts a dream gas stove and opens to breathtaking views of rolling land. Perfect for multigenerational living with a basement suite and a separate 3-bedroom suite in the 32 x 45 shopâ€"ideal for guests, family, or rental income. This beautifully maintained home has been significantly upgraded over the years. Private, peaceful, and only 10 minutes to Stony Plain

Type Rural

Sub-Type Detached Single Family

Style 2 Storey
Status Active

## **Exterior**

Exterior Wood

Exterior Features Backs Onto Park/Trees, Landscaped, Rolling Land

Construction Wood

Foundation Concrete Perimeter