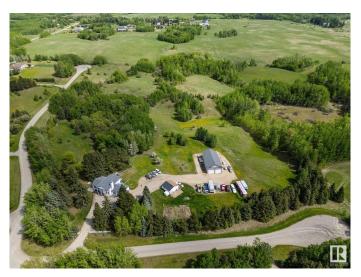

#### \$900,000

4 Bedroom, 3.50 Bathroom, 2,154 sqft Rural on 7.44 Acres

Greenfield Acres, Rural Parkland County, AB

Rare Acreage Opportunity â€" Over 7 Acres with Environmental Reserve Backdrop! First time on the market in 30+ years! This stunning 2-storey walkout home sits on 7+ private acres, backing directly onto a tranquil environmental reserve. With the option to subdivide, it's a true investment in lifestyle and value. Enjoy 3600+ sq/ft of developed space, featuring 4 bedrooms + den, 4 bathrooms, and endless natural light. The chef's kitchen boasts a dream gas stove and opens to breathtaking views of rolling land. Perfect for multigenerational living with a basement suite and a separate 3-bedroom suite in the 32 x 45 shopâ€"ideal for guests, family, or rental income. This beautifully maintained home has been significantly upgraded over the years. Private, peaceful, and only 10 minutes to Stony Plain

## **Exterior**

Exterior Wood

Exterior Features Backs Onto Park/Trees, Landscaped, Rolling Land

Construction Wood

Foundation Concrete Perimeter