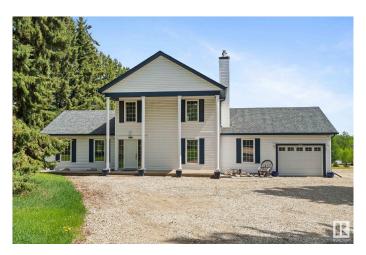

## \$900,000

4 Bedroom, 3.50 Bathroom, 2,154 sqft Rural on 7.44 Acres

Greenfield Acres, Rural Parkland County, AB

Rare Acreage Opportunity â€" Over 7 Acres with Environmental Reserve Backdrop! First time on the market in 30+ years! This stunning 2-storey walkout home sits on 7+ private acres, backing directly onto a tranquil environmental reserve. With the option to subdivide, it's a true investment in lifestyle and value. Enjoy 3600+ sq/ft of developed space, featuring 4 bedrooms + den, 4 bathrooms, and endless natural light. The chef's kitchen boasts a dream gas stove and opens to breathtaking views of rolling land. Perfect for multigenerational living with a basement suite and a separate 3-bedroom suite in the 32 x 45 shopâ€"ideal for guests, family, or rental income. This beautifully maintained home has been significantly upgraded over the years. Private, peaceful, and only 10 minutes to Stony Plain

# **Essential Information**

MLS® # E4440195 Price \$900,000

Bedrooms 4

Bathrooms 3.50

Full Baths 3

Half Baths 1

Square Footage 2,154

Acres 7.44

### **Exterior**

Exterior Wood

Exterior Features Backs Onto Park/Trees, Landscaped, Rolling Land

Construction Wood

Foundation Concrete Perimeter