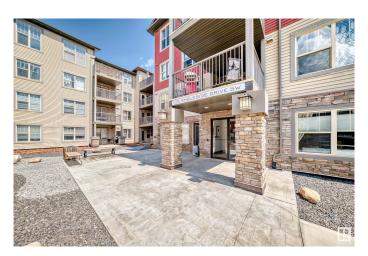

#### \$174,900

1 Bedroom, 1.00 Bathroom, 636 sqft Condo / Townhouse on 0.00 Acres

Ambleside, Edmonton, AB

One-bedroom, one-bathroom suite, heated underground parking stall. Enjoy the north facing balcony Great view of all the shopping and stores in the area. The ex property features condominium fee that includes heat and water utilities. The bedroom is spaciously designed to comfortably accommodate a king-sized bed and includes a walk-through closet with custom wooden shelving, connecting to a modern four-piece ensuite bathroom. Additional conveniences include in-suite washer and dryer, and a wonderful location just steps from the shopping at the Currents of Windermere. Great access to Anthony Henday, for quick access to the city.

# **Community Information**

Address 307 105 Ambleside Drive

Area Edmonton Subdivision **Ambleside** City Edmonton **ALBERTA** County

Province AB

Postal Code T6W 0J4