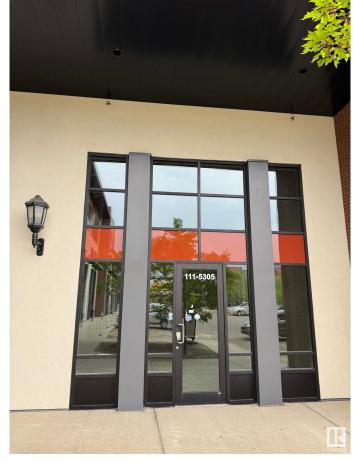

#### \$0

0 Bedroom, 0.00 Bathroom, Retail on 0.00 Acres

Chaleureuse Business Park, Beaumont, AB

Prime commercial lease opportunity in the heart of Beaumont's growing retail corridor. Located in the modern Bryant Heritage Plaza, this high-visibility retail offers excellent exposure from Highway 625 and 50th Street, and is situated next to major anchors like No Frills and A&W. The plaza is surrounded by over 8,000 residential dwellings and established businesses such as insurance offices, a yoga studio, dental clinic, and gym, with additional demand from nearby Leduc County, home to approximately 5,000 dwellings. Zoned C2, this unit is suitable for a variety of uses including retail, health services, professional offices, restaurants, and salons. The space features ample parking.