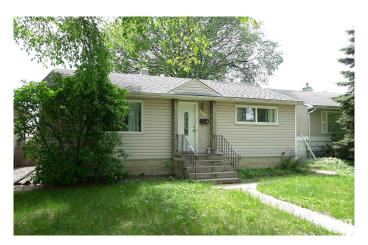

### \$429,000

3 Bedroom, 2.00 Bathroom, 945 sqft Single Family on 0.00 Acres

Hazeldean, Edmonton, AB

INVESTOR!! FIRST TIME HOME BUYER!! Don't miss out on this fantastic opportunity. Location, Location, Location!!! Nestled in the desirable neighborhood of Hazeldean you can't go wrong. With two bedrooms above grade, full bath, large eat in kitchen and living room there is plenty of room for everyone. Basement is fully finished and set up as an in-law suite. Located on a beautiful tree lined street with Ideal transportation routes and close to just about everything! Large South facing backyard with oversized single garage. Welcome Home.

## **Essential Information**

MLS® # E4439907 Price \$429,000

Bedrooms 3

Bathrooms 2.00

Full Baths 2

Square Footage 945

Acres 0.00

Year Built 1955

Type Single Family

Sub-Type Detached Single Family

Style Bungalow

Status Active