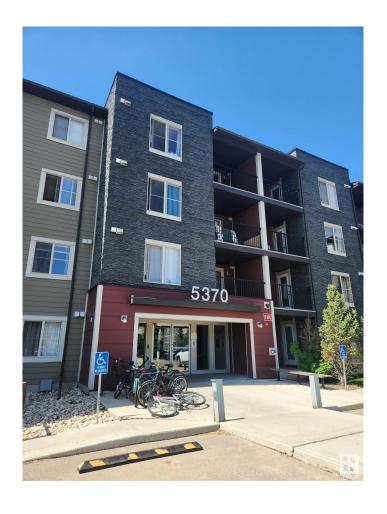

# \$185,000 - 309 5370 Chappelle Road, Edmonton

MLS® #E4439880

#### \$185,000

1 Bedroom, 2.00 Bathroom, 844 sqft Condo / Townhouse on 0.00 Acres

Chappelle Area, Edmonton, AB

"Civil Enforcement Sale" Tenant occupied investment property being sold "Sight Unseen, Where-Is, As-Is". The subject property is purported to be in good condition with 1 bedroom + Den, 2 bathrooms, and Rental income of \$1525/mth (mth to mth lease) which includes use of the titled underground parking stall. Tenants must be assumed as Consolidated Civil Enforcement will Not conduct an eviction. All information and measurements have been obtained from the Tax Assessment, old MLS, a recent Appraisal and/or assumed, and could not be confirmed. "The measurements represented do not imply they are in accordance with the Residential Measurement Standard in Alberta". There is NO ACCESS to the property, drive-by's only and please respect both the Owner's and Tenant's situation.

# **Community Information**

Address 309 5370 Chappelle Road

Area Edmonton

Subdivision Chappelle Area

City Edmonton
County ALBERTA

Province AB

Postal Code T6W 3L5