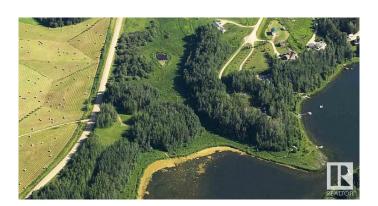

#### \$499,900

2 Bedroom, 0.00 Bathroom, 431 sqft Rural on 3.09 Acres

Amity Bay, Rural Parkland County, AB

Truly amazing, incredibly private and a one of a kind 3 acre lake front on Jackfish Lake. On the west side of the lake at Amity bay. The property has no neighbours, surrounded by natural land that cannot be developed,. A generational type property that rarely becomes to market. There is an awesome two bedroom cottage that could be used year round and would make a great guest house. The electrical service is on the property to the cottage. Wood burning stove for heat. Natural gas to the property line. The 3 acres are partially sloping, partially rolling, partially flat, all lakefront, giving so many fantastic options for building site and recreational options. Hillside, walkout, all lakeview! Could also be a great place for a group/family RV site. Gated property, located less than 20 mins from Stony Plain on pavement all the way!

#### **Exterior**

Exterior Wood

Exterior Features Backs Onto Lake, Environmental Reserve, Lake View, Waterfront

Property

Construction Wood

Foundation Block, Brick, Stone