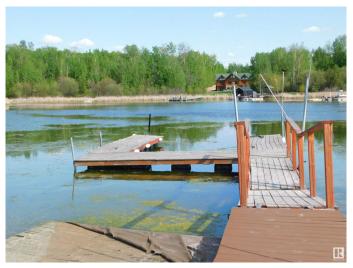

#### \$499,900

2 Bedroom, 0.00 Bathroom, 431 sqft Rural on 3.09 Acres

Amity Bay, Rural Parkland County, AB

Truly amazing, incredibly private and a one of a kind 3 acre lake front on Jackfish Lake. On the west side of the lake at Amity bay. The property has no neighbours, surrounded by natural land that cannot be developed,. A generational type property that rarely becomes to market. There is an awesome two bedroom cottage that could be used year round and would make a great guest house. The electrical service is on the property to the cottage. Wood burning stove for heat. Natural gas to the property line. The 3 acres are partially sloping, partially rolling, partially flat, all lakefront, giving so many fantastic options for building site and recreational options. Hillside, walkout, all lakeview! Could also be a great place for a group/family RV site. Gated property, located less than 20 mins from Stony Plain on pavement all the way!

#### **Amenities**

Features Deck, Fire Pit

#### **Exterior**

Exterior Wood

Exterior Features Backs Onto Lake, Environmental Reserve, Lake View, Waterfront

Property

Construction Wood

Foundation Block, Brick, Stone