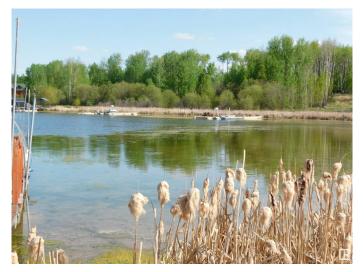

#### \$499,900

2 Bedroom, 0.00 Bathroom, 431 sqft Rural on 3.09 Acres

Amity Bay, Rural Parkland County, AB

Truly amazing, incredibly private and a one of a kind 3 acre lake front on Jackfish Lake. On the west side of the lake at Amity bay. The property has no neighbours, surrounded by natural land that cannot be developed,. A generational type property that rarely becomes to market. There is an awesome two bedroom cottage that could be used year round and would make a great guest house. The electrical service is on the property to the cottage. Wood burning stove for heat. Natural gas to the property line. The 3 acres are partially sloping, partially rolling, partially flat, all lakefront, giving so many fantastic options for building site and recreational options. Hillside, walkout, all lakeview! Could also be a great place for a group/family RV site. Gated property, located less than 20 mins from Stony Plain on pavement all the way!

#### **Exterior**

Exterior Wood

Exterior Features Backs Onto Lake, Environmental Reserve, Lake View, Waterfront

Property

Construction Wood

Foundation Block, Brick, Stone