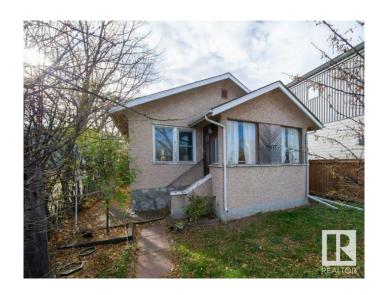

# \$458,200

2 Bedroom, 1.50 Bathroom, 935 sqft Single Family on 0.00 Acres

Strathcona, Edmonton, AB

RSM H14 Goldmine!\*\* Build up to 16 units on this infill lot. Existing 1927 house is tenant-occupied (providing immediate cash flow during planning). Exceptional redevelopment opportunity in established area.

Built in 1927

#### **Exterior**

Exterior Wood, Stucco

Exterior Features Back Lane

Roof Asphalt Shingles

Construction Wood, Stucco

Foundation Concrete Perimeter