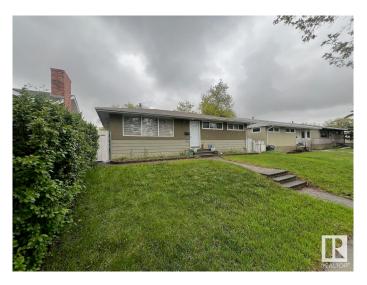

## \$370,000

3 Bedroom, 2.00 Bathroom, 1,044 sqft Single Family on 0.00 Acres

Mayfield, Edmonton, AB

This bungalow home is tucked away on a tree lined street in the popular community of Mayfield! The main level features an open layout with a newer kitchen, dining nook, and a spacious living room with laminate flooring. Three bedrooms share the main 4pc. bathroom. Room to grow with a finished basement that includes a family room, games area, second bathroom, laundry area, and plenty of storage. Enjoy the huge backyard this summer. There is off-street parking and plenty of room for a future garage. Close to schools, parks, shopping, and commuting routes to anywhere in the city.

## **Essential Information**

MLS® # E4439627 Price \$370,000

Bedrooms 3
Bathrooms 2.00
Full Baths 2

Square Footage 1,044 Acres 0.00 Year Built 1958

Type Single Family

Sub-Type Detached Single Family

Style Bungalow

#### **Exterior**

Exterior Wood, Stucco, Vinyl

Exterior Features Back Lane, Fenced, Playground Nearby, Public Transportation, Schools,

Shopping Nearby

Roof Asphalt Shingles

Construction Wood, Stucco, Vinyl