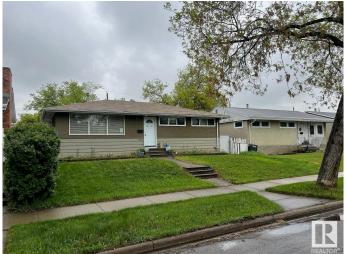

## \$370,000

3 Bedroom, 2.00 Bathroom, 1,044 sqft Single Family on 0.00 Acres

Mayfield, Edmonton, AB

This bungalow home is tucked away on a tree lined street in the popular community of Mayfield! The main level features an open layout with a newer kitchen, dining nook, and a spacious living room with laminate flooring. Three bedrooms share the main 4pc. bathroom. Room to grow with a finished basement that includes a family room, games area, second bathroom, laundry area, and plenty of storage. Enjoy the huge backyard this summer. There is off-street parking and plenty of room for a future garage. Close to schools, parks, shopping, and commuting routes to anywhere in the city.

## **Essential Information**

MLS® # E4439627 Price \$370,000

Bedrooms 3
Bathrooms 2.00
Full Baths 2

Square Footage 1,044 Acres 0.00 Year Built 1958

Type Single Family

Sub-Type Detached Single Family

Style Bungalow

#### **Exterior**

Exterior Wood, Stucco, Vinyl

Exterior Features Back Lane, Fenced, Playground Nearby, Public Transportation, Schools,

Shopping Nearby

Roof Asphalt Shingles

Construction Wood, Stucco, Vinyl