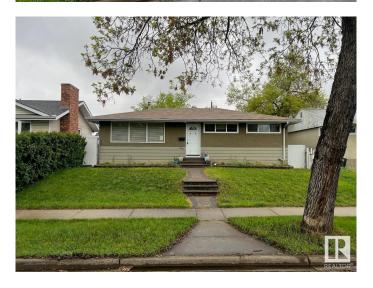

## \$370,000

3 Bedroom, 2.00 Bathroom, 1,044 sqft Single Family on 0.00 Acres

Mayfield, Edmonton, AB

This bungalow home is tucked away on a tree lined street in the popular community of Mayfield! The main level features an open layout with a newer kitchen, dining nook, and a spacious living room with laminate flooring. Three bedrooms share the main 4pc. bathroom. Room to grow with a finished basement that includes a family room, games area, second bathroom, laundry area, and plenty of storage. Enjoy the huge backyard this summer. There is off-street parking and plenty of room for a future garage. Close to schools, parks, shopping, and commuting routes to anywhere in the city.

## **Essential Information**

MLS® # E4439627 Price \$370,000

Bedrooms 3
Bathrooms 2.00
Full Baths 2

Square Footage 1,044 Acres 0.00 Year Built 1958

Type Single Family

Sub-Type Detached Single Family

Style Bungalow

#### **Exterior**

Exterior Wood, Stucco, Vinyl

Exterior Features Back Lane, Fenced, Playground Nearby, Public Transportation, Schools,

Shopping Nearby

Roof Asphalt Shingles

Construction Wood, Stucco, Vinyl