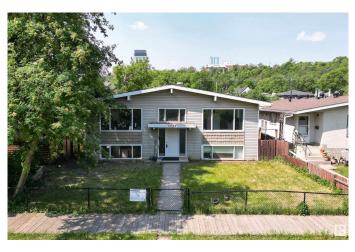

## \$1,000,000

0 Bedroom, 0.00 Bathroom, Land Commercial on 0.00 Acres

Riverdale, Edmonton, AB

Absolutely Awesome Location! Literally steps to the River Valley! Just minutes to Downtown Edmonton. Currently being operated as a 4 plex (4 separate titles) with a Double Detached Garage. Units larger than market with 2 having over 1000 sq ft and 2 - 825 sq ft +. Large Lot – Site Area of 999m2 with dimensions approx. 50 x 215 Ft. This is a LAND SALE (with potential holding income) -Land has been approved for a total of 14 Units, which consists of 6 townhouse Units + 6 Secondary Units + 2 Garden Suites. Approval a definite bonus! Very convenient location for future tenants. As an added bonus mass transit bus route is anticipated nearby on Rowland Road!

Built in 1974