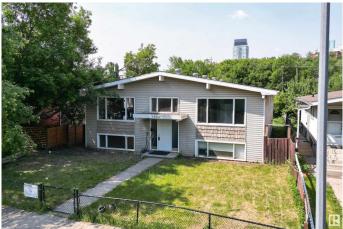

## \$1,000,000

0 Bedroom, 0.00 Bathroom, Land Commercial on 0.00 Acres

Riverdale, Edmonton, AB

Absolutely Awesome Location! Literally steps to the River Valley! Just minutes to Downtown Edmonton. Currently being operated as a 4 plex (4 separate titles) with a Double Detached Garage. Units larger than market with 2 having over 1000 sq ft and 2 - 825 sq ft +. Large Lot – Site Area of 999m2 with dimensions approx. 50 x 215 Ft. This is a LAND SALE (with potential holding income) -Land has been approved for a total of 14 Units, which consists of 6 townhouse Units + 6 Secondary Units + 2 Garden Suites. Approval a definite bonus! Very convenient location for future tenants. As an added bonus mass transit bus route is anticipated nearby on Rowland Road!

Built in 1974