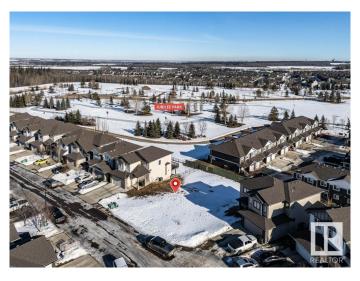

### \$229,900

0 Bedroom, 0.00 Bathroom, Single Family on 0.00 Acres

Spruce Village, Spruce Grove, AB

One of the last TWO WALKOUT LOTS remaining in Spruce Village backing onto Jubilee Park. Zoned for duplex or single family. Or buy the lot next door and build a bungalow duplex unit over the two lots. Enjoy the benefits of building in an already well established neighborhood. Located within a 5minute walk to Greystone Centennial Middle School. This neighborhood is on the most eastern side of Spruce grove making it only 15 min drive to the west end of Edmonton. This is a 4600 sf lot with a 30 foot building pocket. A great location with trails, parks, family friendly amenities at your doorstep. This is a great opportunity to build to suit.

## **Community Information**

Address 42 Voleta Crest Area Spruce Grove

Subdivision Spruce Village

City Spruce Grove

County ALBERTA

Province AB

Postal Code T7X 0J8