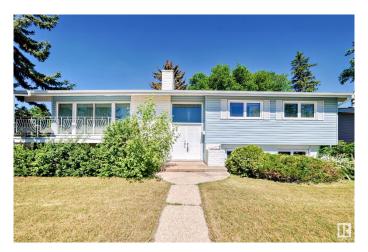

## \$575,000

4 Bedroom, 3.00 Bathroom, 1,554 sqft Single Family on 0.00 Acres

Beverly Heights, Edmonton, AB

ADA BOULEVARD!! Solid, well maintained 3 bedroom bungalow overlooking the river valley & Downtown skyline, on 8700 sq. ft. lot! Beautiful views and close to river valley biking/hiking trails. Main floor balcony accessed off dining room. Very solid well maintained home with vaulted ceilings on main level. Lower level has mother-in-law development with 2nd family room, bedroom, 3 piece bath, and a kitchenette. Drive under double attached garage. Home sold as "turn-key" with most furnishings/furniture in the house included. Sellers have not recently lived in the home, so property and any included chattels are sold "AS IS - WHERE IS" with NO REPRESENTATIONS OR WARRANTIES.

### **Exterior**

Exterior Wood, Brick, Vinyl

Exterior Features River Valley View, Shopping Nearby, View Downtown

Roof Asphalt Shingles
Construction Wood, Brick, Vinyl
Foundation Concrete Perimeter