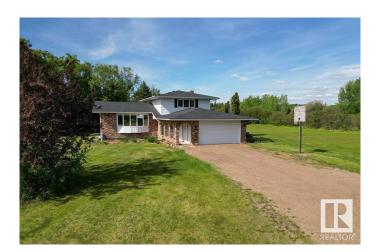

# \$714,900 - 14 53111 Rge Road 220, Rural Strathcona County

MLS® #E4439081

# \$714,900

4 Bedroom, 2.50 Bathroom, 2,139 sqft Rural on 3.44 Acres

Artesian Estates, Rural Strathcona County, AB

Welcome to your private retreat in Artesian Estates, perfectly situated on 3.44 secluded acres just 2 minutes east of Ardrossan and 10 minutes from Sherwood Park. This beautifully updated 4-level split offers a rare blend of country serenity and urban convenience. Boasting 4 spacious bedrooms and 2.5 bathrooms, this home has seen significant upgrades, including:Furnaces (2012) Triple pane windows (2017) Shingles (2019) Modern kitchen & bathroom renovations (2016) Enjoy peace and privacy surrounded by mature trees and open space â€" ideal for families or anyone seeking room to breathe. With functional updates already complete, all that's left is to move in and make it your own.

# **Essential Information**

MLS® # E4439081 Price \$714,900

Bedrooms 4

Bathrooms 2.50

Full Baths 2

Half Baths 1

Square Footage 2,139

Acres 3.44
Year Built 1976
Type Rural

Sub-Type Detached Single Family

Style 4 Level Split

Status Active