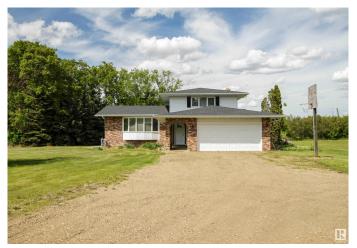

# \$714,900 - 14 53111 Rge Road 220, Rural Strathcona County

MLS® #E4439081

# \$714,900

4 Bedroom, 2.50 Bathroom, 2,139 sqft Rural on 3.44 Acres

Artesian Estates, Rural Strathcona County, AB

Welcome to your private retreat in Artesian Estates, perfectly situated on 3.44 secluded acres just 2 minutes east of Ardrossan and 10 minutes from Sherwood Park. This beautifully updated 4-level split offers a rare blend of country serenity and urban convenience. Boasting 4 spacious bedrooms and 2.5 bathrooms, this home has seen significant upgrades, including:Furnaces (2012) Triple pane windows (2017) Shingles (2019) Modern kitchen & bathroom renovations (2016) Enjoy peace and privacy surrounded by mature trees and open space â€" ideal for families or anyone seeking room to breathe. With functional updates already complete, all that's left is to move in and make it your own.

# **Essential Information**

MLS® # E4439081 Price \$714,900

Bedrooms 4

Bathrooms 2.50

Full Baths 2

Half Baths 1

Square Footage 2,139

Acres 3.44
Year Built 1976
Type Rural

Sub-Type Detached Single Family

Style 4 Level Split

Status Active