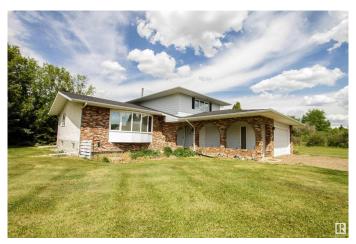

# \$714,900 - 14 53111 Rge Road 220, Rural Strathcona County

MLS® #E4439081

# \$714,900

4 Bedroom, 2.50 Bathroom, 2,139 sqft Rural on 3.44 Acres

Artesian Estates, Rural Strathcona County, AB

Welcome to your private retreat in Artesian Estates, perfectly situated on 3.44 secluded acres just 2 minutes east of Ardrossan and 10 minutes from Sherwood Park. This beautifully updated 4-level split offers a rare blend of country serenity and urban convenience. Boasting 4 spacious bedrooms and 2.5 bathrooms, this home has seen significant upgrades, including:Furnaces (2012) Triple pane windows (2017) Shingles (2019) Modern kitchen & bathroom renovations (2016) Enjoy peace and privacy surrounded by mature trees and open space â€" ideal for families or anyone seeking room to breathe. With functional updates already complete, all that's left is to move in and make it your own.

# **Essential Information**

MLS® # E4439081 Price \$714,900

Bedrooms 4

Bathrooms 2.50

Full Baths 2

Half Baths 1

Square Footage 2,139

Acres 3.44
Year Built 1976
Type Rural

Sub-Type Detached Single Family

Style 4 Level Split

Status Active