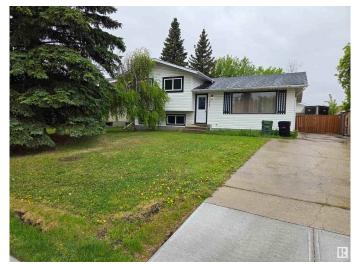

# \$399,900 - 5522 54 Street, Leduc

MLS® #E4438934

### \$399,900

5 Bedroom, 2.50 Bathroom, 1,230 sqft Single Family on 0.00 Acres

Willow Park\_LEDU, Leduc, AB

Welcome to this lovely 4-level-split with a total living space of approx 1800 sq ft, double detached garage with a extended long driveway for a RV parking etc, in this desirable Willow Park neighborhood in Leduc, is the perfect home for anyone who wants an abundance of space for an affordable price. This charming home features an open concept main level and a spacious living room with large window, dining room and a functionable, spacious kitchen. Located near parks, schools, golf, shopping; easy access to HWY 2 and approx 13 minute drive to the Edmonton International airport

Year Built 1974

Type Single Family

Sub-Type Detached Single Family

Style 4 Level Split

Status Active