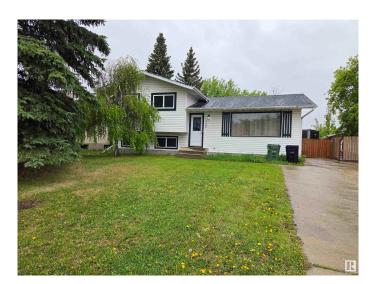

# \$399,900 - 5522 54 Street, Leduc

MLS® #E4438934

### \$399,900

5 Bedroom, 2.50 Bathroom, 1,230 sqft Single Family on 0.00 Acres

Willow Park\_LEDU, Leduc, AB

Welcome to this lovely 4-level-split with a total living space of approx 1800 sq ft, double detached garage with a extended long driveway for a RV parking etc, in this desirable Willow Park neighborhood in Leduc, is the perfect home for anyone who wants an abundance of space for an affordable price. This charming home features an open concept main level and a spacious living room with large window, dining room and a functionable, spacious kitchen. Located near parks, schools, golf, shopping; easy access to HWY 2 and approx 13 minute drive to the Edmonton International airport

Year Built 1974

Type Single Family

Sub-Type Detached Single Family

Style 4 Level Split

Status Active