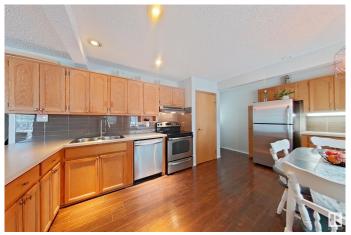

## \$399,900

4 Bedroom, 2.50 Bathroom, 1,513 sqft Single Family on 0.00 Acres

Prince Charles, Edmonton, AB

UNIQUE 2 STOREY SPLIT WITH WEST YARD AND DOUBLE GARAGE.
CONVENIENTLY LOCATED CLOSE TO SCHOOLS, TRANSPORTATION, HALF A BLOCK TO A PARK AND GOOD COMMUTE TO DOWNTOWN. 696.63 sq.m. lot is RF3 zoned. CLEAN AND MODERNIZED HOME WITH 3 BEDROOMS, AN OFFICE, CUTE LOFT AND 2.5 BATHROOMS. LIVING ROOM HAS FIRE PLACE AND FAMILY ROOM C/W VAULTED CEILING. NICE EAT-IN KITCHEN. PRICE INCLUDES ALL APPLIANCES AND WINDOW COVERINGS. IT IS YOUR MOVE!

#### **Amenities**

Amenities Vaulted Ceiling, See Remarks

Parking Double Garage Detached

Stories 3

Has Basement Yes

Basement Partial, Partially Finished