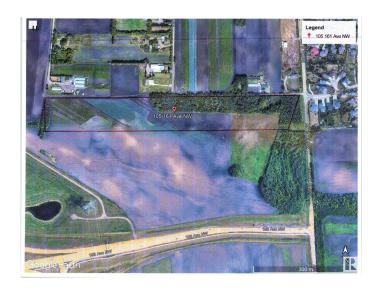

### \$1,850,000

0 Bedroom, 0.00 Bathroom, Single Family on 0.00 Acres

Rural North East South Sturgeon, Edmonton, AB

This 19.25 acre parcel is an excellent investment opportunity for future residential development. it is situated within the future Horse Hill Neighbourhood 1B which is part of the Horse Hill Area Structure Plan. Residential development is currently underway across form this parcel. It is located across from the Quarry Ridge residential community and minutes away from both the Quarry Golf Club. Excess to Meridian Street and 153 ave connecting to Anthony Henday Freeway.

## **Community Information**

Address 105 161 Ave Nw

Area Edmonton

Subdivision Rural North East South Sturgeon

City Edmonton
County ALBERTA

Province AB

Postal Code T5Y 6M2