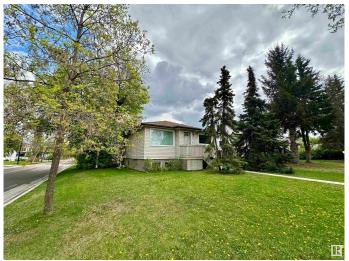

# \$375,000

1 Bedroom, 1.00 Bathroom, 862 sqft Single Family on 0.00 Acres

Grovenor, Edmonton, AB

Prime Opportunity in Sought after Grovenor! This 43' x 130' CORNER LOT sits on a stunning tree-lined street in one of Edmonton's most desirable neighborhoods. Surrounded by upscale homes and infill development, this is your chance to build a luxurious single-family home or explore multi-unit potential. With easy access to downtown, the River Valley, trails, shopping, and top-rated schools, the location is unmatched. Whether you're a builder, investor, or dream-home designer, this lot offers exceptional value in a high-demand area. Don't miss this rare chance to secure a premium lot in a high-end community with limitless potential!

Type Single Family

Sub-Type Detached Single Family

Style Bungalow

Status Active