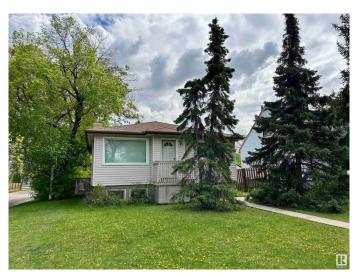

# \$375,000

1 Bedroom, 1.00 Bathroom, 862 sqft Single Family on 0.00 Acres

Grovenor, Edmonton, AB

Prime Opportunity in Sought after Grovenor! This 43' x 130' CORNER LOT sits on a stunning tree-lined street in one of Edmonton's most desirable neighborhoods. Surrounded by upscale homes and infill development, this is your chance to build a luxurious single-family home or explore multi-unit potential. With easy access to downtown, the River Valley, trails, shopping, and top-rated schools, the location is unmatched. Whether you're a builder, investor, or dream-home designer, this lot offers exceptional value in a high-demand area. Don't miss this rare chance to secure a premium lot in a high-end community with limitless potential!

Type Single Family

Sub-Type Detached Single Family

Style Bungalow

Status Active