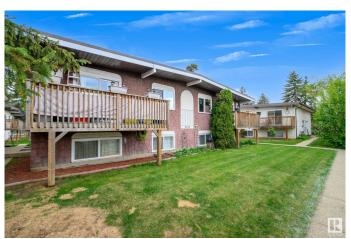

# \$147,000

2 Bedroom, 1.00 Bathroom, 502 sqft Condo / Townhouse on 0.00 Acres

Evansdale, Edmonton, AB

GREAT VALUE in this well maintained two bedroom townhome. Large kitchen with view to living room. All of this is brightened by the large windows. Upper (main ) floor includes 4 pce bathroom and laundry room. Bilevel design allows large windows in the lower level for the bedrooms. Lower level also includes the laundry room. Enjoy your own deck and parking stall which is steps away from your door. Enjoy the great Dickensfield location and access to all amenities including schools, shopping, public transportation. Enjoy comfortable lifestyle and awesome value.

### **Exterior**

Exterior Wood, Stucco

Exterior Features Flat Site, Low Maintenance Landscape, Playground Nearby, Public

Transportation, Schools, Shopping Nearby, See Remarks

Roof Asphalt Shingles

Construction Wood, Stucco