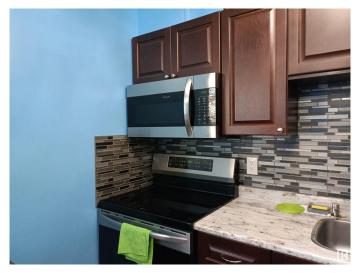

#### \$249,000

3 Bedroom, 2.50 Bathroom, 980 sqft Condo / Townhouse on 0.00 Acres

Homesteader, Edmonton, AB

Welcome to comfort and convenience in this beautifully renovated Northside townhome! Located just steps from major shopping centres and with quick access to the Henday, Wayne Gretzky Drive, and Yellowhead Trail, you're less than 20 minutes from almost anywhere in the city. This spacious home features 3 bedrooms and 2.5 bathrooms, with recent updates to the kitchen and bathrooms, including new cupboards, sinks, and faucets. The fully permitted finished basement offers a bright and open family room along with a 3-piece bathroom, perfect for extra living space or entertaining. Outside, enjoy a low-maintenance yard complete with a storage shed, ideal for keeping things tidy year-round. Freshly painted and move-in ready, this home is the perfect fit for its next family. Don't miss out on this turn-key opportunity!

#### Interior

Appliances Dryer, Microwave Hood Fan, Refrigerator, Stove-Electric, Washer

Heating Forced Air-1, Natural Gas

Stories 3

Has Basement Yes

Basement Full, Finished