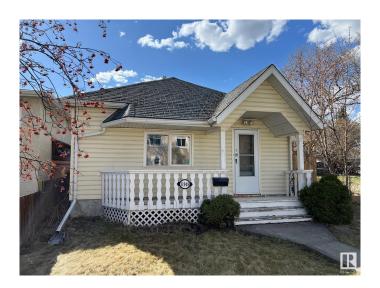

### \$219,900

3 Bedroom, 1.00 Bathroom, 828 sqft Single Family on 0.00 Acres

Montrose (Edmonton), Edmonton, AB

Discover this cozy two bedroom bungalow with a large double detached garage. This home has curb appeal with a partially covered front deck. The entrance opens to a living room with new vinyl plank flooring and fresh, neutral paint throughout. The modern kitchen has espresso coloured cabinetry. The two bedrooms have brand new carpet. The renovated four-piece bathroom also has the stacked washer dryer. The layout is complete with a small den which could be an office or perfect for additional storage. This home has a newer furnace, new flooring, new paint and so much more. Close to Montrose School and next to Montrose Park. This is a cozy place to call home!

Type Single Family

Sub-Type Detached Single Family

Style Bungalow

Status Active

#### **Exterior**

Exterior Wood, Vinyl

Exterior Features Fenced, Flat Site, Landscaped, Playground Nearby

Roof Asphalt Shingles

Construction Wood, Vinyl

Foundation Concrete Perimeter