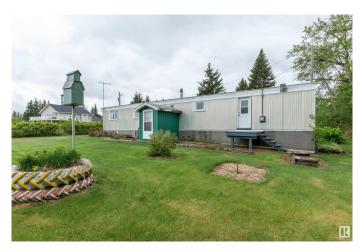

## \$409,900

3 Bedroom, 1.00 Bathroom, 907 sqft Rural on 4.05 Acres

Beverly Hills, Rural Strathcona County, AB

Affordable Country Living! This single-wide mobile home on 4.05 acres in Beverly Hills is situated across from 20 acres of reserve land across the road, making it ideal for future building site. There is a 24 by 48 quad garage ; half of it is heated and perfect for workshop, and the other half is ideal for storing your vehicles and toys. The mobile itself is liveable but is old and sold as-is and has 3 bedrooms and 1 bath. The home has tons of windows with natural light. Enjoy coffee on the large south-facing deck. The furnace was replaced in 2007 and there are some newer windows (2013) and doors (2010). There are no restrictions if you wish to have some animals! There is a drilled well for your water needs, and septic is tank and field. This land is partially treed for privacy with a private driveway and fenced all around with lovely homes nearby. Live in the country while you build your dream home!

#### **Exterior**

Exterior Features Backs Onto Park/Trees, Environmental Reserve, Fenced, Landscaped,

Treed Lot, Vegetable Garden, See Remarks

Foundation Wood