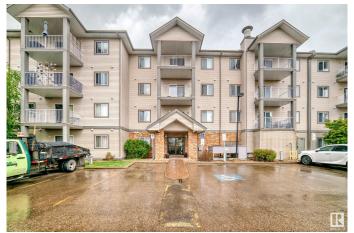

# \$199,808 - 401 3425 19 Street, Edmonton

MLS® #E4437671

#### \$199,808

2 Bedroom, 2.00 Bathroom, 829 sqft Condo / Townhouse on 0.00 Acres

Wild Rose, Edmonton, AB

Bright & stylish 2-bed SOUTH-FACING TOP FLOOR home flooded w/ natural light!
Features black & SS appliances, high quality vinyl plank floors w/ underlay, VAULTED CEILINGS, NEW baseboards & casings.
Spacious kitchen boasts island & pantry.
Primary bdrm offers walk-thru closet + 3pc ensuite w/ updated tile flr. Added perks: in-suite laundry/storage, fibre optic wiring, COVERED PARKING. Well-maintained bldg incl. social rm, guest suite, & indoor garbage/recycling rm. Steps to shopping, parks, paths, transit & more!

#### **Essential Information**

MLS® # E4437671 Price \$199,808

Bedrooms 2

Bathrooms 2.00

Full Baths 2

Square Footage 829

Acres 0.00

Year Built 2005

# **Community Information**

Address 401 3425 19 Street

Area Edmonton
Subdivision Wild Rose
City Edmonton
County ALBERTA

Province AB

Postal Code T6T 2B5