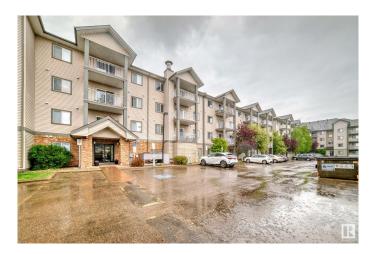

# \$199,808 - 401 3425 19 Street, Edmonton

MLS® #E4437671

#### \$199,808

2 Bedroom, 2.00 Bathroom, 829 sqft Condo / Townhouse on 0.00 Acres

Wild Rose, Edmonton, AB

Bright & stylish 2-bed SOUTH-FACING TOP FLOOR home flooded w/ natural light!
Features black & SS appliances, high quality vinyl plank floors w/ underlay, VAULTED CEILINGS, NEW baseboards & casings.
Spacious kitchen boasts island & pantry.
Primary bdrm offers walk-thru closet + 3pc ensuite w/ updated tile flr. Added perks: in-suite laundry/storage, fibre optic wiring, COVERED PARKING. Well-maintained bldg incl. social rm, guest suite, & indoor garbage/recycling rm. Steps to shopping, parks, paths, transit & more!

#### **Essential Information**

MLS® # E4437671 Price \$199,808

Bedrooms 2

Bathrooms 2.00

Full Baths 2

Square Footage 829

Acres 0.00

Year Built 2005

# **Community Information**

Address 401 3425 19 Street

Area Edmonton
Subdivision Wild Rose
City Edmonton
County ALBERTA

Province AB

Postal Code T6T 2B5