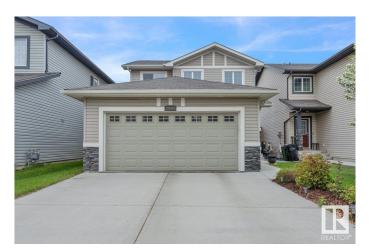

#### \$500,000

3 Bedroom, 2.50 Bathroom, 1,566 sqft Single Family on 0.00 Acres

Maple Crest, Edmonton, AB

Terrific 2 storey home located in popular Maple Crest. Gorgeous kitchen is open to the great room and features white cabinetry, a large island, corner pantry, granite counters and stainless steel appliances. Spacious primary bedroom with walk in closet and a large full ensuite bath with tiled floor and granite counters. Additional features include main floor laundry, upgraded laminate flooring and fully fenced and landscaped yard with deck. Shows very well! Garage shelving included. For more details please visit the REALTOR's® Website.