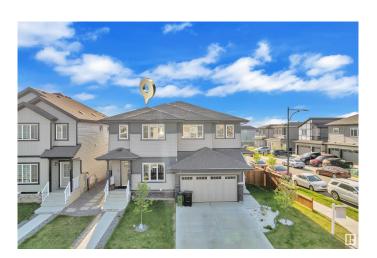

# \$529,900 - 3240 4 Street, Edmonton

MLS® #E4437487

#### \$529.900

4 Bedroom, 3.50 Bathroom, 1,579 sqft Single Family on 0.00 Acres

Maple Crest, Edmonton, AB

Discover this stunning 4-bedroom, 3.5-bathroom half duplex in Maple Crest. This beautifully maintained home offers a perfect blend of modern style and practical living, ideal for families or investors. It features a double car garage, versatile bonus room, and a 1-BEDROOM INLAW SUITE with SECOND KITCHEN, separate entrance. The bright and airy open-concept layout and modern kitchen with sleek countertops and stainless steel appliances make it a fantastic living space.Located close to major shopping centres, schools, parks, and public transit, with quick access to major roadways, this home is a great opportunity for homeowners & investors looking to expand their portfolio.

#### **Exterior**

Exterior Wood, Vinyl

Exterior Features Park/Reserve, Playground Nearby, Public Transportation, See Remarks

Roof Asphalt Shingles

Construction Wood, Vinyl

Foundation Concrete Perimeter