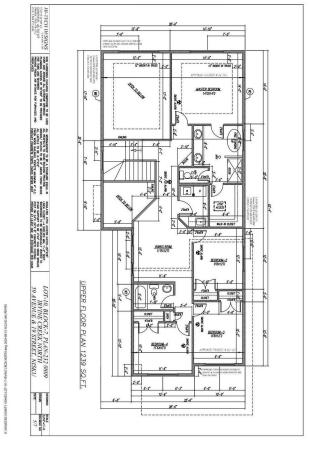

#### \$749.900

4 Bedroom, 3.00 Bathroom, 2,380 sqft Rural on 0.10 Acres

Irvine Creek, Rural Leduc County, AB

Amazing pre-construction opportunity in Irvine Creek! This beautiful 5-bedroom, 3-bathroom home offers 2,380 sq. ft. of luxury living on a 30' pocket lot with a rare Oversized Double car garage. Featuring a main floor bedroom and full bath, an open-to-below living area, upgraded kitchen with a spice kitchen, and four spacious bedrooms upstairs – it's perfect for large families. Enjoy premium finishes and high-end lighting throughout. Don't miss your chance to own in this sought-after community!

#### **Essential Information**

MLS® # E4437416 Price \$749,900

Bedrooms 4

Bathrooms 3.00

Full Baths 3

Square Footage 2,380

Acres 0.10

Year Built 2025