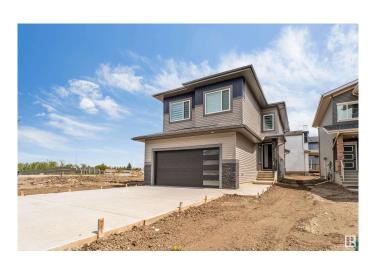

#### \$749.900

4 Bedroom, 3.00 Bathroom, 2,380 sqft Rural on 0.10 Acres

Irvine Creek, Rural Leduc County, AB

Amazing pre-construction opportunity in Irvine Creek! This beautiful 5-bedroom, 3-bathroom home offers 2,380 sq. ft. of luxury living on a 30' pocket lot with a rare Oversized Double car garage. Featuring a main floor bedroom and full bath, an open-to-below living area, upgraded kitchen with a spice kitchen, and four spacious bedrooms upstairs – it's perfect for large families. Enjoy premium finishes and high-end lighting throughout. Don't miss your chance to own in this sought-after community!

#### **Essential Information**

MLS® # E4437416 Price \$749,900

Bedrooms 4

Bathrooms 3.00

Full Baths 3

Square Footage 2,380

Acres 0.10

Year Built 2025

Type Rural

Sub-Type Detached Single Family

Style 2 Storey
Status Active