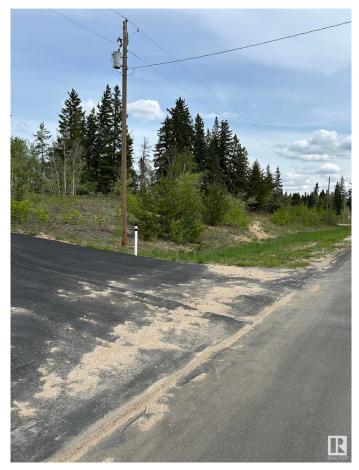

#### \$48,800

0 Bedroom, 0.00 Bathroom, Rural on 3.00 Acres

Juniper Hills, Rural Sturgeon County, AB

Treed and private 3 acres located just south of Redwater in Juniper Hills. This corner lot is in a cul de sac, and on a paved road. Services are to the property line.

### Exterior

Exterior Features Corner Lot, Golf Nearby, Private Setting, Treed Lot