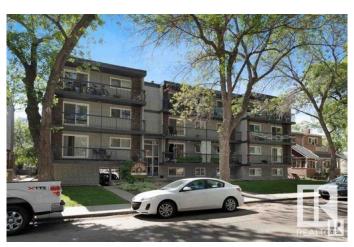

# \$79,900

1 Bedroom, 1.00 Bathroom, 659 sqft Condo / Townhouse on 0.00 Acres

Boyle Street, Edmonton, AB

WALKABILITY and Location PLUS! Rogers Place, Grant McEwan, Uof A, river valley etc. Great access to all from this 1 bedroom /1 bath over 650 sq ft condo. Good place for an active "YEGger" to call home, Oak style kitchen, 4 pce bathroom, and insuite laundry as well as a coin co-op laundry. Vinyl plank floors, newer kitchen cabinets, newer windows and appliances. Comes with one assigned parking stall. Building has had new windows, roof and exterior paint in the last 5-10 years. Great first time home, investment rental property or right sizing.

# **Community Information**

Address 101 10420 93 Street

Area Edmonton
Subdivision Boyle Street
City Edmonton
County ALBERTA

Province AB

Postal Code T5H 1X4