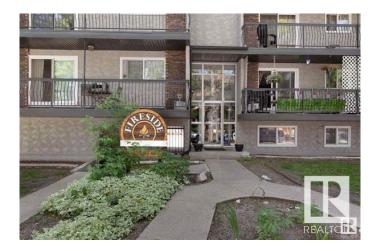

# \$79,900

1 Bedroom, 1.00 Bathroom, 659 sqft Condo / Townhouse on 0.00 Acres

Boyle Street, Edmonton, AB

WALKABILITY and Location PLUS! Rogers Place, Grant McEwan, Uof A, river valley etc. Great access to all from this 1 bedroom /1 bath over 650 sq ft condo. Good place for an active "YEGger" to call home, Oak style kitchen, 4 pce bathroom, and insuite laundry as well as a coin co-op laundry. Vinyl plank floors, newer kitchen cabinets, newer windows and appliances. Comes with one assigned parking stall. Building has had new windows, roof and exterior paint in the last 5-10 years. Great first time home, investment rental property or right sizing.

# **Community Information**

Address 101 10420 93 Street

Area Edmonton
Subdivision Boyle Street
City Edmonton
County ALBERTA

Province AB

Postal Code T5H 1X4