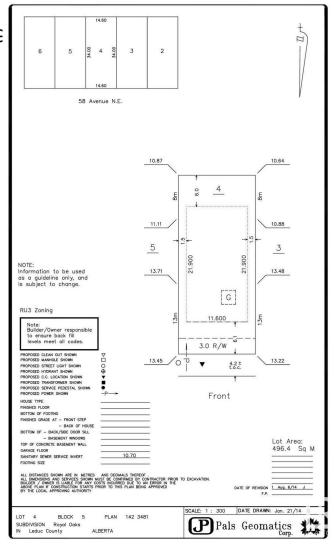

### \$329,800

0 Bedroom, 0.00 Bathroom, Rural on 0.10 Acres

Royal Oaks\_LEDU, Rural Leduc County, AB

38 pocket-48 ft wide NORTH facing WALK OUT lot in the most sought-after community of Royal Oak surrounded by beautiful million dollar homes, ready for your new Custom dream home. Municipal water & sewer services in this area. Excellent location close to Edmonton, Nisku, Beaumont and Leduc. Accessible to QE2 Highway, Airport, Premium Outlet Mall and 41st Ave sw.

# **Community Information**

Address 3027 58 Ave

Area Rural Leduc County
Subdivision Royal Oaks\_LEDU
City Rural Leduc County

County ALBERTA

Province AB

Postal Code T4X 0X9