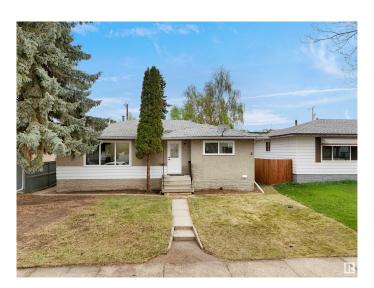

## \$420,000

5 Bedroom, 2.50 Bathroom, 1,012 sqft Single Family on 0.00 Acres

Beverly Heights, Edmonton, AB

Welcome to this beautifully renovated bungalow in the desirable neighborhood of Beverly Heights! Situated on a spacious 50ft x 120ft lot, this home offers modern living in a prime location close to schools, parks, and all essential amenities. Featuring 5 bedrooms and 2.5 upgraded bathrooms, it boasts all new Windows, new flooring, new lighting fixtures & electrical panel, new stainless steel appliances, and a new hot water tank (HWT). Enjoy stylish finishes including upgraded doors and modern plumbing fixtures throughout. The fully finished basement includes a second kitchen, 2 bedrooms, separate laundry, and a separate entrance ideal for extended family. This turn-key property combines comfort, convenience, and versatility.

#### **Essential Information**

MLS® # E4436772 Price \$420,000

Bedrooms 5

Bathrooms 2.50

Full Baths 2

Half Baths 1

Square Footage 1,012 Acres 0.00

Year Built 1958

## **Community Information**

Address 4034 117 Avenue

Area Edmonton

Subdivision Beverly Heights

City Edmonton
County ALBERTA

Province AB

Postal Code T5W 0Y2