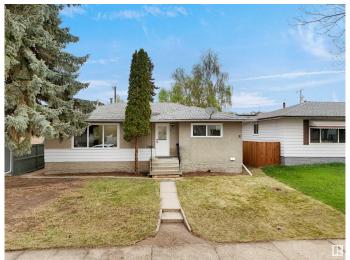

## \$420,000

5 Bedroom, 2.50 Bathroom, 1,012 sqft Single Family on 0.00 Acres

Beverly Heights, Edmonton, AB

Welcome to this beautifully renovated bungalow in the desirable neighborhood of Beverly Heights! Situated on a spacious 50ft x 120ft lot, this home offers modern living in a prime location close to schools, parks, and all essential amenities. Featuring 5 bedrooms and 2.5 upgraded bathrooms, it boasts all new Windows, new flooring, new lighting fixtures & electrical panel, new stainless steel appliances, and a new hot water tank (HWT). Enjoy stylish finishes including upgraded doors and modern plumbing fixtures throughout. The fully finished basement includes a second kitchen, 2 bedrooms, separate laundry, and a separate entrance ideal for extended family. This turn-key property combines comfort, convenience, and versatility.

#### **Essential Information**

MLS® # E4436772 Price \$420,000

Bedrooms 5

Bathrooms 2.50

Full Baths 2

Half Baths 1

Square Footage 1,012 Acres 0.00

Year Built 1958

## **Community Information**

Address 4034 117 Avenue

Area Edmonton

Subdivision Beverly Heights

City Edmonton
County ALBERTA

Province AB

Postal Code T5W 0Y2