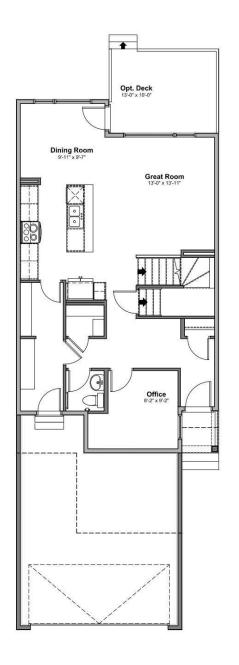

### \$589,900

4 Bedroom, 2.50 Bathroom, 1,961 sqft Single Family on 0.00 Acres

McConachie Area, Edmonton, AB

Introducing a spacious 2-storey home built by Anthem, in the vibrant, amenity-rich community of McConachie, located on the north side of Edmonton! This beautiful home offers 1 bedroom on Main Floor, SIDE Entry for Basement, 3 Bedrooms and a Bonus Room on Upstairs, Quartz Counter Tops, Front Double Attached Garage, Vinyl Flooring on main floor, in bathrooms, in laundry room and Carpet on Upper Floor, Convenient Upper Floor Laundry with linen shelf, Stunning lighting fixtures, His/Hers sinks in Ensuite, Walk Thru Pantry, Large dining area, Bright living room. Open concept main floor maximizes space.\*Home is still under construction. \*Photos of previous build, interior colors are represented. \*Actual colors and upgrades may vary.