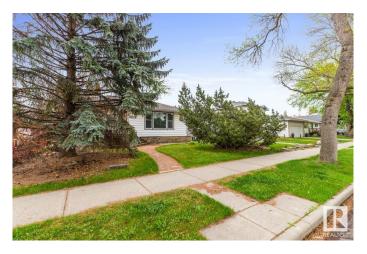

# \$399.900

3 Bedroom, 1.00 Bathroom, 1,017 sqft Single Family on 0.00 Acres

Holyrood, Edmonton, AB

Fantastic development opportunity in sought-after Holyrood! This 45x132 ft (552m2) lot is ideally suited for multi-family development. Located on a beautiful tree-lined street surrounded by infill and character homes, this location offers excellent walkability to transit, top-rated schools, parks, and shopping. The existing home was affected by a neighbouring fire and is being sold as-is; all asbestos has already been professionally removed, offering a clean slate for your next project. Whether you're a builder, investor, or visionary buyer, this is a rare chance to create something special in one of Edmonton's most desirable central neighborhoods. Zoned RF1 with incredible potentialâ€"don't miss out!