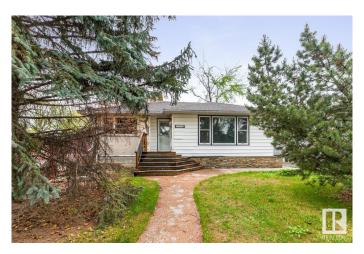

# \$399.900

3 Bedroom, 1.00 Bathroom, 1,017 sqft Single Family on 0.00 Acres

Holyrood, Edmonton, AB

Fantastic development opportunity in sought-after Holyrood! This 45x132 ft (552m2) lot is ideally suited for multi-family development. Located on a beautiful tree-lined street surrounded by infill and character homes, this location offers excellent walkability to transit, top-rated schools, parks, and shopping. The existing home was affected by a neighbouring fire and is being sold as-is; all asbestos has already been professionally removed, offering a clean slate for your next project. Whether you're a builder, investor, or visionary buyer, this is a rare chance to create something special in one of Edmonton's most desirable central neighborhoods. Zoned RF1 with incredible potentialâ€"don't miss out!