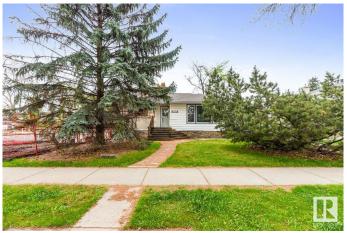

# \$399.900

3 Bedroom, 1.00 Bathroom, 1,017 sqft Single Family on 0.00 Acres

Holyrood, Edmonton, AB

Fantastic development opportunity in sought-after Holyrood! This 45x132 ft (552m2) lot is ideally suited for multi-family development. Located on a beautiful tree-lined street surrounded by infill and character homes, this location offers excellent walkability to transit, top-rated schools, parks, and shopping. The existing home was affected by a neighbouring fire and is being sold as-is; all asbestos has already been professionally removed, offering a clean slate for your next project. Whether you're a builder, investor, or visionary buyer, this is a rare chance to create something special in one of Edmonton's most desirable central neighborhoods. Zoned RF1 with incredible potentialâ€"don't miss out!