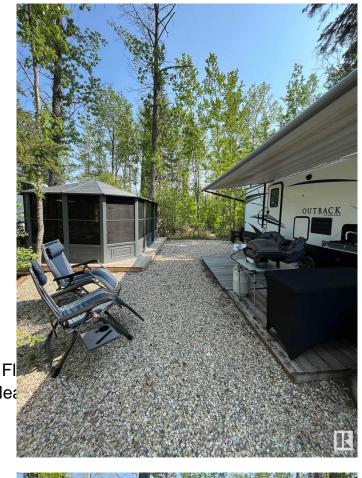

#### \$139,900

0 Bedroom, 0.00 Bathroom, Rural on 0.10 Acres

The Ridge (Parkland), Rural Parkland County, AB

YOUR STAYCATION AWAITS! Welcome to the Ridge, at Pineridge Golf & RV resort near Lake Wabamum. Lot 37 lot is a large 4488 square foot lot, fully landscaped backing onto a natural green space and a beautiful water feature on the 8th hole of the Pineridge golf course. Surrounded by mature trees, this beautiful RV lot includes a large 12' x 18' solarium, custom deck and retaining wall, garden shed, custom firewood shelter and secluded fire pit! The Ridge is a gated community featuring full hookups (septic/water/50 amp power), lots of amenities such as pickleball/tennis court, multiple clubhouses, gym, guesthouse, and a beautiful 12 hole golf course. Located only 45 minutes from Edmonton and minutes from Lake Wabamum, camping and lake life has never been easier. If you are looking for a place to create great memories, look no further, as the Pineridge community is like no other!

**Exterior** 

Exterior Features Backs Onto Park/Trees, Fl

Landscaped, Playground Nea