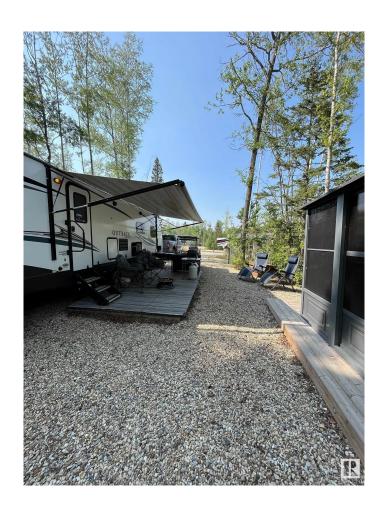

#### \$139,900

0 Bedroom, 0.00 Bathroom, Rural on 0.10 Acres

The Ridge (Parkland), Rural Parkland County, AB

YOUR STAYCATION AWAITS! Welcome to the Ridge, at Pineridge Golf & RV resort near Lake Wabamum. Lot 37 lot is a large 4488 square foot lot, fully landscaped backing onto a natural green space and a beautiful water feature on the 8th hole of the Pineridge golf course. Surrounded by mature trees, this beautiful RV lot includes a large 12' x 18' solarium, custom deck and retaining wall, garden shed, custom firewood shelter and secluded fire pit! The Ridge is a gated community featuring full hookups (septic/water/50 amp power), lots of amenities such as pickleball/tennis court, multiple clubhouses, gym, guesthouse, and a beautiful 12 hole golf course. Located only 45 minutes from Edmonton and minutes from Lake Wabamum, camping and lake life has never been easier. If you are looking for a place to create great memories, look no further, as the Pineridge community is like no other!

**Exterior** 

Exterior Features Backs Onto Park/Trees, Fl

Landscaped, Playground Nea