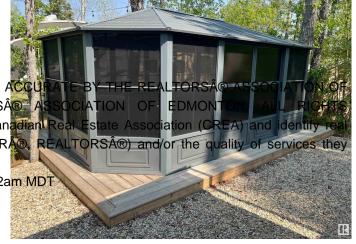

#### \$139,900

0 Bedroom, 0.00 Bathroom, Rural on 0.10 Acres

The Ridge (Parkland), Rural Parkland County, AB

YOUR STAYCATION AWAITS! Welcome to the Ridge, at Pineridge Golf & RV resort near Lake Wabamum. Lot 37 lot is a large 4488 square foot lot, fully landscaped backing onto a natural green space and a beautiful water feature on the 8th hole of the Pineridge golf course. Surrounded by mature trees, this beautiful RV lot includes a large 12' x 18' solarium, custom deck and retaining wall, garden shed, custom firewood shelter and secluded fire pit! The Ridge is a gated community featuring full hookups (septic/water/50 amp power), lots of amenities such as pickleball/tennis court, multiple clubhouses, gym, guesthouse, and a beautiful 12 hole golf course. Located only 45 minutes from Edmonton and minutes from Lake Wabamum, camping and lake life has never been easier. If you are looking for a place to create great memories, look no further, as the Pineridge community is like no other!