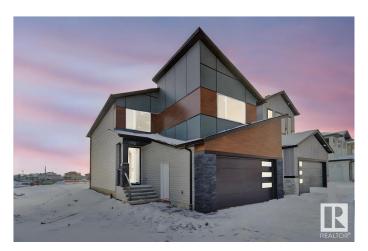

# \$634,900

3 Bedroom, 3.00 Bathroom, 2,324 sqft Single Family on 0.00 Acres

Schonsee, Edmonton, AB

Welcome to your dream home in the sought-after neighborhood of Schonsee! The main floor boasts an open to below concept, 9-foot ceilings and elegant 8-foot doors, enhancing the airy atmosphere. This level includes a bedroom with a full bathroom, ideal for guests or multi-generational living. The kitchen is a chef's delight, ample cabinetry, and a large island. Upstairs, the primary bedroom with a beautiful ensuite and a walk in closet, two additional bedrooms are also on this floor. The home allows for a separate entrance allowing for a future legal suite.

Year Built

Type Single Family

Sub-Type Detached Single Family

2024

Style 2 Storey
Status Active

#### **Exterior**

Exterior Wood, Brick, Vinyl

Exterior Features Playground Nearby, Public Transportation, Schools, Shopping Nearby

Roof Asphalt Shingles
Construction Wood, Brick, Vinyl

Foundation Slab