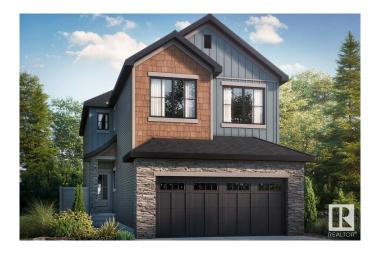

## \$629,895

3 Bedroom, 2.50 Bathroom, 2,375 sqft Single Family on 0.00 Acres

Chérot, St. Albert, AB

Available with fall possession & featuring a side entrance, The Maeve is intuitively designed to provide you & your family with a fantastic place to call home. As you enter, you're greeted by a foyer, flex room (ideal for an office or craft room) & bathroom, all leading to a galley kitchen that overlooks the spacious great room & dining area. The designer kitchen boasts a walk-through pantry that leads through to the mudroom, which is just off the double garage. The second-floor features two secondary bedrooms, a full bathroom, & large bonus room. The impressive primary bedroom offers a roomy ensuite with two vanities, free-standing tub, & walk-in shower. Plus, the primary walk-through closet leads to the upstairs laundry room. Photos are representative.