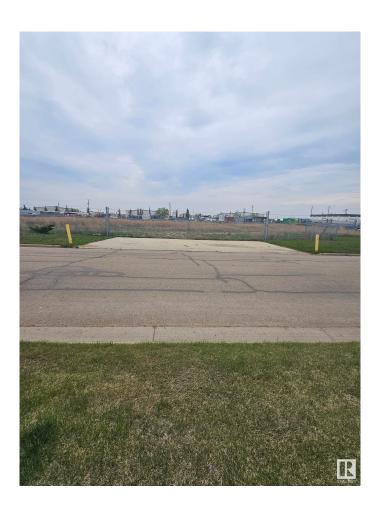

### \$0

0 Bedroom, 0.00 Bathroom, Land Commercial on 0.00 Acres

Leduc Business Park, Leduc, AB

Graveled and fenced yard on 1.35 acres. Fully fenced, great opportunity for storage of tractor trailers or laydown use. Easy access to Q.E. ii highway and 65th Ave.