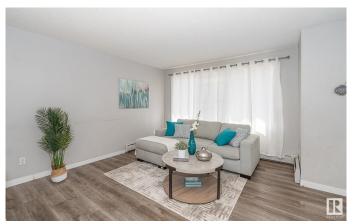

## \$129,000

3 Bedroom, 1.00 Bathroom, 1,188 sqft Condo / Townhouse on 0.00 Acres

Belmont, Edmonton, AB

Spacious 3-bedroom unit in a quiet, well-maintained complex. Nice layout with an open concept design. Big living room with a large window that lets in a ton of natural light. Family-sized dining room that easily fits a six-chair table. Functional galley kitchen. Big laundry room with storage space. On the upper floor is a huge Primary bedroom with a large closet, two other good size bedrooms, and a 4-piece bathroom. Laminate flooring throughout main and upper floors. The complex has had many renovations in recent years, including newer windows and entry doors. CONDO FEES INCLUDE HEAT AND WATER. Excellent location within walking distance to Walmart and bus stops, and a few-minute drive to Costco, Superstore, Clareview LRT, sports centres, Manning, parks, and schools. Great value for first-time buyers and investors alike!