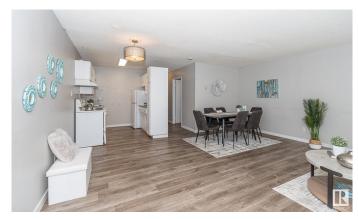

## \$129,000

3 Bedroom, 1.00 Bathroom, 1,188 sqft Condo / Townhouse on 0.00 Acres

Belmont, Edmonton, AB

Spacious 3-bedroom unit in a quiet, well-maintained complex. Nice layout with an open concept design. Big living room with a large window that lets in a ton of natural light. Family-sized dining room that easily fits a six-chair table. Functional galley kitchen. Big laundry room with storage space. On the upper floor is a huge Primary bedroom with a large closet, two other good size bedrooms, and a 4-piece bathroom. Laminate flooring throughout main and upper floors. The complex has had many renovations in recent years, including newer windows and entry doors. CONDO FEES INCLUDE HEAT AND WATER. Excellent location within walking distance to Walmart and bus stops, and a few-minute drive to Costco, Superstore, Clareview LRT, sports centres, Manning, parks, and schools. Great value for first-time buyers and investors alike!