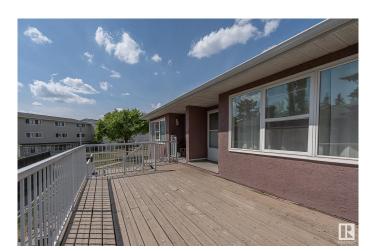

## \$129,000

3 Bedroom, 1.00 Bathroom, 1,188 sqft Condo / Townhouse on 0.00 Acres

Belmont, Edmonton, AB

Spacious 3-bedroom unit in a quiet, well-maintained complex. Nice layout with an open concept design. Big living room with a large window that lets in a ton of natural light. Family-sized dining room that easily fits a six-chair table. Functional galley kitchen. Big laundry room with storage space. On the upper floor is a huge Primary bedroom with a large closet, two other good size bedrooms, and a 4-piece bathroom. Laminate flooring throughout main and upper floors. The complex has had many renovations in recent years, including newer windows and entry doors. CONDO FEES INCLUDE HEAT AND WATER. Excellent location within walking distance to Walmart and bus stops, and a few-minute drive to Costco, Superstore, Clareview LRT, sports centres, Manning, parks, and schools. Great value for first-time buyers and investors alike!

## **Amenities**

Amenities On Street Parking, Deck

Parking Stall