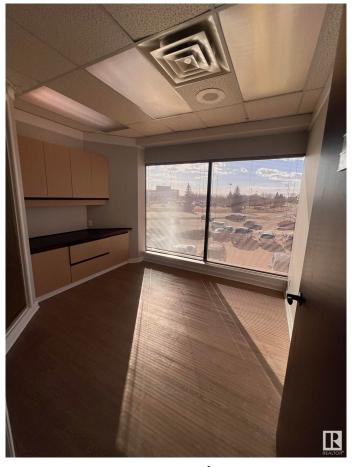

#### \$0

0 Bedroom, 0.00 Bathroom, Office on 0.00 Acres

West Grove, Spruce Grove, AB

Discover a versatile office retail space that combines plenty of natural light with a full build-out, making it suitable for a wide range of businesses. This space offers a bright, inviting atmosphere perfect for establishing a professional presence. Plus, there's an opportunity for pylon signage at just \$50/month to boost your visibility on a main road.