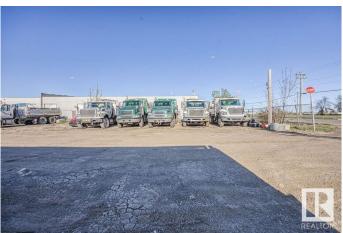

## \$1,200,000

0 Bedroom, 0.00 Bathroom, Land Commercial on 0.00 Acres

Weir Industrial, Edmonton, AB

Are you looking for a Truck Yard within the city? Well look no further, This 1.07 Acre Gravelled Yard is looking for its new owner. Have other plans? Well this is Zoned for Medium Industrial as well! Come take a look.