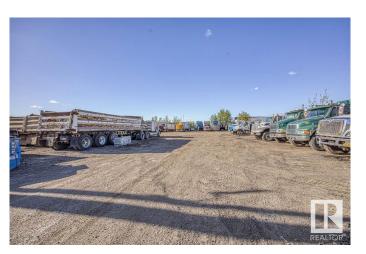

## \$1,200,000

0 Bedroom, 0.00 Bathroom, Land Commercial on 0.00 Acres

Weir Industrial, Edmonton, AB

Are you looking for a Truck Yard within the city? Well look no further, This 1.07 Acre Gravelled Yard is looking for its new owner. Have other plans? Well this is Zoned for Medium Industrial as well! Come take a look.