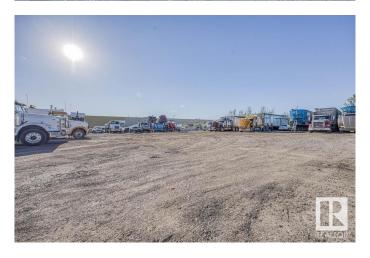

## \$1,200,000

0 Bedroom, 0.00 Bathroom, Land Commercial on 0.00 Acres

Weir Industrial, Edmonton, AB

Are you looking for a Truck Yard within the city? Well look no further, This 1.07 Acre Gravelled Yard is looking for its new owner. Have other plans? Well this is Zoned for Medium Industrial as well! Come take a look.