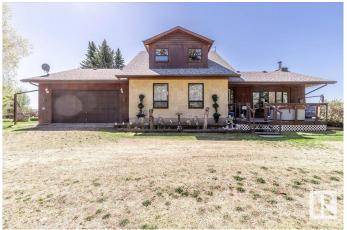

## \$569.000

4 Bedroom, 3.00 Bathroom, 2,114 sqft Rural on 4.05 Acres

None, Rural Leduc County, AB

This 2113.73sq/ft home with a double attached garage is sitting on a secluded 4.05 acres. Inside the home the main floor hosts the Primary Bedroom, Dining Room, Kitchen, Laundry, Mudroom, 4 piece Bathroom, 2 piece Bathroom, and the spacious Living Room a beautiful wood fireplace. The upper level holds 3 more Bedrooms and another 4 piece Bathroom. The Basement is open with a Large Family/Rec area. Decks off two sides of the home are great spots to unwind and enjoy this peaceful property, especially in the hot tub. Another garage on the property measures 16'x15' with a concrete floor, power, and a storage loft above. Lots of mature trees throughout the entire property make it private and beautiful.