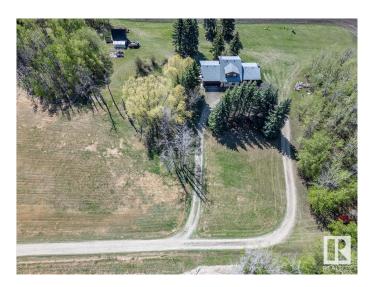

## \$569.000

4 Bedroom, 3.00 Bathroom, 2,114 sqft Rural on 4.05 Acres

None, Rural Leduc County, AB

This 2113.73sq/ft home with a double attached garage is sitting on a secluded 4.05 acres. Inside the home the main floor hosts the Primary Bedroom, Dining Room, Kitchen, Laundry, Mudroom, 4 piece Bathroom, 2 piece Bathroom, and the spacious Living Room a beautiful wood fireplace. The upper level holds 3 more Bedrooms and another 4 piece Bathroom. The Basement is open with a Large Family/Rec area. Decks off two sides of the home are great spots to unwind and enjoy this peaceful property, especially in the hot tub. Another garage on the property measures 16'x15' with a concrete floor, power, and a storage loft above. Lots of mature trees throughout the entire property make it private and beautiful.

#### **Exterior**

Exterior Wood

Exterior Features Landscaped, Level Land, Private Setting, Stream/Pond, Treed Lot

Construction Wood

Foundation Concrete Perimeter