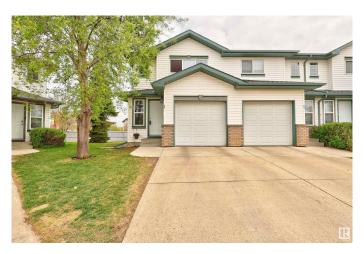

## \$269,900

2 Bedroom, 1.00 Bathroom, 1,067 sqft Condo / Townhouse on 0.00 Acres

Klarvatten, Edmonton, AB

Welcome home to this well appointed end unit townhome located in Klarvatten. Spacious kitchen with ample counter space and all appliances. Refurbished cabinets in a modern neutral tone. Living room with feature gas fireplace. Patio doors lead to the East Facing outdoor space. Two bedrooms upstairs are a great size. Four piece bathroom with upgraded tub and tile surround. New Furnace in 2017 and New Hot Water Tank and AC in 2018. Washer and Dryer included as well as built in vaccuum system. Single attached garage. Condo fees are \$295 per month. Well managed complex. Close to public transportation and shopping. Shows well.

### **Amenities**

Amenities No Smoking Home, Parking-Visitor

Parking Single Garage Attached