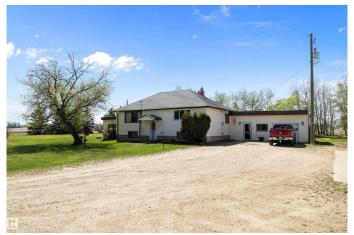

### \$549.900

3 Bedroom, 1.50 Bathroom, 1,553 sqft Rural on 2.00 Acres

None, Rural Sturgeon County, AB

Just 5 KM from Morinville, this 2-acre property in Sturgeon County offers the perfect mix of space and potential. The highlight is the massive 60' x 40' shopâ€"ideal for storage, hobbies, or a home-based business. The 3-bedroom, 1.5-bath home offers 2,370 sq ft of living space with 2x6 construction, an antique wood stove that stays, and approximately 70% updated windows. Set on a beautifully treed, mature lot, this property offers privacy, charm, and peaceful country living with low taxes (\$2,054/year) and quick access to town. Adding to its unique character, this property is a registered historical site and was the original location of the Frontenac School.