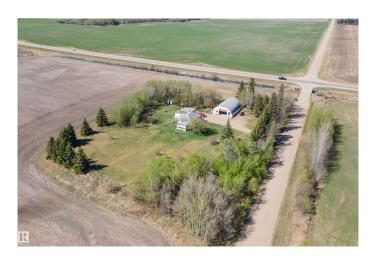

### \$549.900

3 Bedroom, 1.50 Bathroom, 1,553 sqft Rural on 2.00 Acres

None, Rural Sturgeon County, AB

Just 5 KM from Morinville, this 2-acre property in Sturgeon County offers the perfect mix of space and potential. The highlight is the massive 60' x 40' shopâ€"ideal for storage, hobbies, or a home-based business. The 3-bedroom, 1.5-bath home offers 2,370 sq ft of living space with 2x6 construction, an antique wood stove that stays, and approximately 70% updated windows. Set on a beautifully treed, mature lot, this property offers privacy, charm, and peaceful country living with low taxes (\$2,054/year) and quick access to town. Adding to its unique character, this property is a registered historical site and was the original location of the Frontenac School.