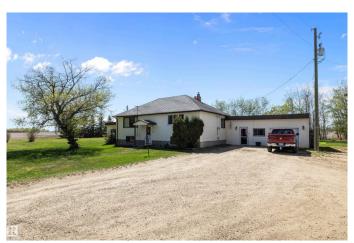

### \$549.900

3 Bedroom, 1.50 Bathroom, 1,553 sqft Rural on 2.00 Acres

None, Rural Sturgeon County, AB

Just 5 KM from Morinville, this 2-acre property in Sturgeon County offers the perfect mix of space and potential. The highlight is the massive 60' x 40' shopâ€"ideal for storage, hobbies, or a home-based business. The 3-bedroom, 1.5-bath home offers 2,370 sq ft of living space with 2x6 construction, an antique wood stove that stays, and approximately 70% updated windows. Set on a beautifully treed, mature lot, this property offers privacy, charm, and peaceful country living with low taxes (\$2,054/year) and quick access to town. Adding to its unique character, this property is a registered historical site and was the original location of the Frontenac School.