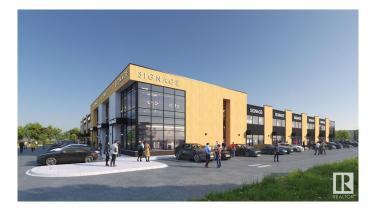

#### \$0

0 Bedroom, 0.00 Bathroom, Office on 0.00 Acres

Southeast Industrial (Edmonton), Edmonton, AB

Welcome to HP Business Centre, located on Whitemud drive with a high vehicle traffic and visibility for businesses. This unit is 1650 sq ft with an option to add Mezz of 485 sq ft making it 2135 sq ft with 22ft ceiling height accommodating multiple uses for the Business owners or Tenants. This location is one of the primary corridors for Southeast Edmonton with easy access Whitemud drive, Anthony Henday Drive and entire dense commercial and residential in the area . Strategically located in one of Edmonton's FASTEST GROWING communities making this an excellent location for Retail / Medical or Health Services/ Professional / Office- Accounting, Dispatch, Real Estate, Lawyer, Insurance, Call Centre/Day care/Music or Dance School/Tuition schools/Crematorium/Banquet Hall/Indoor play area/ Trampoline park/Indoor Golf simulation/Brewery or any use under BE Zoning. use. Site features high exposure pylon signage and ample on-site parking. Great location with tons of opportunity for business owners and Investors.