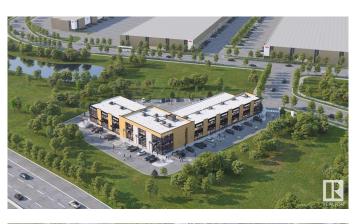

#### \$0

0 Bedroom, 0.00 Bathroom, Office on 0.00 Acres

Southeast Industrial (Edmonton), Edmonton, AB

Welcome to HP Business Centre, located on Whitemud drive with a high vehicle traffic and visibility for businesses. This unit is 1650 sq ft with an option to add Mezz of 485 sq ft making it 2135 sq ft with 22ft ceiling height accommodating multiple uses for the Business owners or Tenants. This location is one of the primary corridors for Southeast Edmonton with easy access Whitemud drive, Anthony Henday Drive and entire dense commercial and residential in the area . Strategically located in one of Edmonton's FASTEST GROWING communities making this an excellent location for Retail / Medical or Health Services/ Professional / Office- Accounting, Dispatch, Real Estate, Lawyer, Insurance, Call Centre/Day care/Music or Dance School/Tuition schools/Crematorium/Banquet Hall/Indoor play area/ Trampoline park/Indoor Golf simulation/Brewery or any use under BE Zoning. use. Site features high exposure pylon signage and ample on-site parking. Great location with tons of opportunity for business owners and Investors.