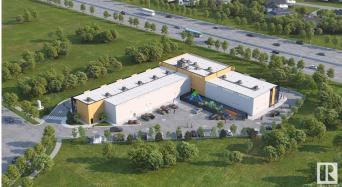

#### \$0

0 Bedroom, 0.00 Bathroom, Office on 0.00 Acres

Southeast Industrial (Edmonton), Edmonton, AB

Welcome to HP Business Centre, located on Whitemud drive with a high vehicle traffic and visibility for businesses. This unit is 1650 sq ft with an option to add Mezz of 485 sq ft making it 2135 sq ft with 22ft ceiling height accommodating multiple uses for the Business owners or Tenants. This location is one of the primary corridors for Southeast Edmonton with easy access Whitemud drive, Anthony Henday Drive and entire dense commercial and residential in the area . Strategically located in one of Edmonton's FASTEST GROWING communities making this an excellent location for Retail / Medical or Health Services/ Professional / Office- Accounting, Dispatch, Real Estate, Lawyer, Insurance, Call Centre/Day care/Music or Dance School/Tuition schools/Crematorium/Banquet Hall/Indoor play area/ Trampoline park/Indoor Golf simulation/Brewery or any use under BE Zoning. use. Site features high exposure pylon signage and ample on-site parking. Great location with tons of opportunity for business owners and Investors.