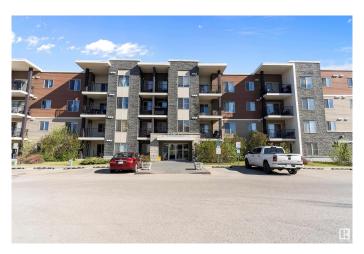

# \$215,000 - 11812 22 Avenue, Edmonton

MLS® #E4434981

### \$215,000

2 Bedroom, 2.00 Bathroom, 837 sqft Condo / Townhouse on 0.00 Acres

Rutherford (Edmonton), Edmonton, AB

This beautifully maintained unit offers a bright, open-concept layout with south-facing exposure throughout. Two spacious bedrooms are thoughtfully positioned on opposite sides of the sunlit living room, which opens to a large balcony with A/C outlet and BBQ gas hookup. The kitchen features granite counters, stainless steel appliances, and upgraded cabinets. The primary bedroom includes a walk-through closet and 4-piece ensuite, while the second bedroom has its own 4-piece bath. A versatile den with in-suite laundry adds extra space. Prime location near Heritage Shopping Centre, Costco, Superstore, schools, hospital, airport, and major routes.

## **Exterior**

Exterior Wood, Stone, Vinyl

Exterior Features Playground Nearby, Public Transportation, Schools

Roof Asphalt Shingles

Construction Wood, Stone, Vinyl

Foundation Concrete Perimeter