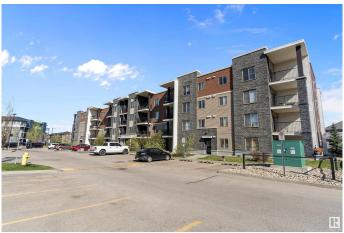

# \$215,000 - 11812 22 Avenue, Edmonton

MLS® #E4434981

### \$215,000

2 Bedroom, 2.00 Bathroom, 837 sqft Condo / Townhouse on 0.00 Acres

Rutherford (Edmonton), Edmonton, AB

This beautifully maintained unit offers a bright, open-concept layout with south-facing exposure throughout. Two spacious bedrooms are thoughtfully positioned on opposite sides of the sunlit living room, which opens to a large balcony with A/C outlet and BBQ gas hookup. The kitchen features granite counters, stainless steel appliances, and upgraded cabinets. The primary bedroom includes a walk-through closet and 4-piece ensuite, while the second bedroom has its own 4-piece bath. A versatile den with in-suite laundry adds extra space. Prime location near Heritage Shopping Centre, Costco, Superstore, schools, hospital, airport, and major routes.

## **Exterior**

Exterior Wood, Stone, Vinyl

Exterior Features Playground Nearby, Public Transportation, Schools

Roof Asphalt Shingles

Construction Wood, Stone, Vinyl

Foundation Concrete Perimeter