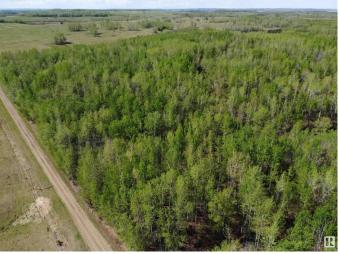

#### \$888,000

0 Bedroom, 0.00 Bathroom, Rural on 320.00 Acres

None, Rural Parkland County, AB

Amazing half section at the south edge of Parkland County, less than an hour west of Edmonton. Heavily treed with lots of elevation changes throughout and a deep ravine running through it. Just north of the North Saskatchewan River near Burtonsville Island Natural Area. One oil well surface lease at the north end generating annual revenue.