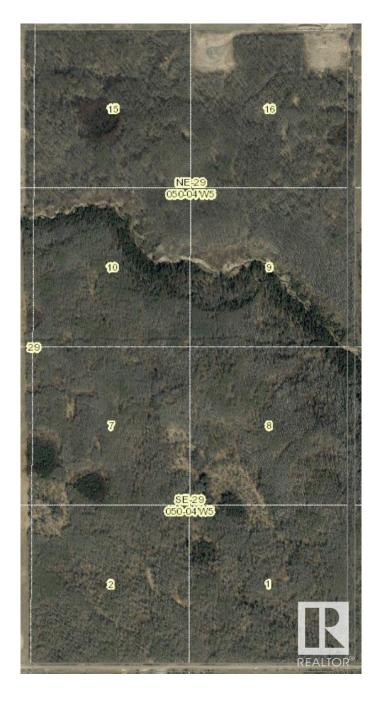

#### \$888,000

0 Bedroom, 0.00 Bathroom, Rural on 320.00 Acres

None, Rural Parkland County, AB

Amazing half section at the south edge of Parkland County, less than an hour west of Edmonton. Heavily treed with lots of elevation changes throughout and a deep ravine running through it. Just north of the North Saskatchewan River near Burtonsville Island Natural Area. One oil well surface lease at the north end generating annual revenue.

# **Community Information**

| 4431 Township Road 504 |
|------------------------|
| Rural Parkland County  |
| None                   |
| Rural Parkland County  |
| ALBERTA                |
| AB                     |
| T0E 2H0                |
|                        |