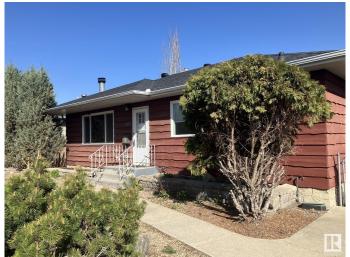

# \$495,000 - 6004 106 Avenue, Edmonton

MLS® #E4434453

### \$495,000

4 Bedroom, 2.00 Bathroom, 1,100 sqft Single Family on 0.00 Acres

Capilano, Edmonton, AB

Welcome to Capilano! This bright and spacious home has had many upgrades over the last years including flooring, a new kitchen with beautiful quartz counter tops, and new tiles in both bathrooms. The cozy upstairs has three bedrooms with a four-piece bath; the fully finished basement has another bedroom and a three-piece bath. The heated double garage had a new door installed last year. The large yard has some well-established trees and shrubs and is waiting for your added touches! Capilano is close to Edmonton's scenic river valley, Hardisty Swimming Pool, Suzuki Charter School, vibrant parks and much more!

# **Community Information**

Address 6004 106 Avenue

Area Edmonton
Subdivision Capilano
City Edmonton
County ALBERTA

Province AB

Postal Code T6A 1G5