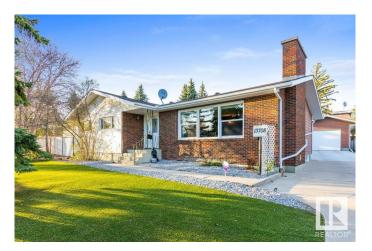

# \$1,399,900 - 13708 Buena Vista Road, Edmonton

MLS® #E4434206

### \$1,399,900

3 Bedroom, 2.00 Bathroom, 2,099 sqft Single Family on 0.00 Acres

Parkview, Edmonton, AB

This original-owner bungalow is immaculately maintained & nestled in the prestigious, family-friendly community of Parkview on a massive, park like lot. Inside, you'll find a bright, spacious layout with two charming brick wood-burning fireplaces. The kitchen offers stainless steel appliances, a breakfast nook and custom floor-to-ceiling storage. Just a few steps down, relax year-round in the sunroom with a built-in swim spa. The main floor features a 4-pc bathroom and three generous bedrooms, including a primary suite with 3-piece ensuite and walk-in closet. The partially finished basement offers additional living space and future potential. Enjoy the beautifully landscaped, low-maintenance yard and an expansive paved driveway leading to the newer oversized, double garageâ€"ideal for vehicles and storage. The home offers A/C (2024) and 100 AMP service. Steps from the River Valley, near top schools, amenities, the Edmonton Valley Zoo, and Sir Wilfrid Laurier Parkâ€"this is a gem in a prime location!

Built in 1964