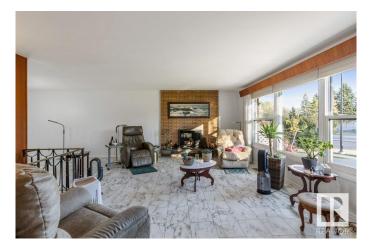

### \$1,399,900

3 Bedroom, 2.00 Bathroom, 2,099 sqft Single Family on 0.00 Acres

Parkview, Edmonton, AB

This original-owner bungalow is immaculately maintained & nestled in the prestigious, family-friendly community of Parkview on a massive, park like lot. Inside, you'll find a bright, spacious layout with two charming brick wood-burning fireplaces. The kitchen offers stainless steel appliances, a breakfast nook and custom floor-to-ceiling storage. Just a few steps down, relax year-round in the sunroom with a built-in swim spa. The main floor features a 4-pc bathroom and three generous bedrooms, including a primary suite with 3-piece ensuite and walk-in closet. The partially finished basement offers additional living space and future potential. Enjoy the beautifully landscaped, low-maintenance yard and an expansive paved driveway leading to the newer oversized, double garageâ€"ideal for vehicles and storage. The home offers A/C (2024) and 100 AMP service. Steps from the River Valley, near top schools, amenities, the Edmonton Valley Zoo, and Sir Wilfrid Laurier Parkâ€"this is a gem in a prime location!

## Interior

| Interior Features | ensuite bathroom                                                                                                                          |  |  |
|-------------------|-------------------------------------------------------------------------------------------------------------------------------------------|--|--|
| Appliances        | Air Conditioning-Central, Dishwasher-Built-In, Dryer, Freezer, Garage Control, Garage Opener, Microwave Hood Fan, Stove-Electric, Washer, |  |  |
|                   | Window Coverings, Refrigerators-Two, Hot Tub                                                                                              |  |  |
| Heating           | Forced Air-1, Natural Gas                                                                                                                 |  |  |
| Stories           | 2                                                                                                                                         |  |  |
| Has Basement      | Yes                                                                                                                                       |  |  |
| Basement          | Full, Finished                                                                                                                            |  |  |
| Exterior          |                                                                                                                                           |  |  |
| Exterior          | Wood, Brick, Vinyl                                                                                                                        |  |  |
| Exterior Features | Fenced, Low Maintenance Landscape, No Back Lane, Public                                                                                   |  |  |