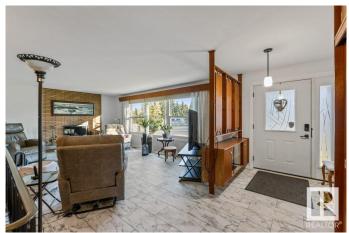

### \$1,399,900

3 Bedroom, 2.00 Bathroom, 2,099 sqft Single Family on 0.00 Acres

Parkview, Edmonton, AB

This original-owner bungalow is immaculately maintained & nestled in the prestigious, family-friendly community of Parkview on a massive, park like lot. Inside, you'll find a bright, spacious layout with two charming brick wood-burning fireplaces. The kitchen offers stainless steel appliances, a breakfast nook and custom floor-to-ceiling storage. Just a few steps down, relax year-round in the sunroom with a built-in swim spa. The main floor features a 4-pc bathroom and three generous bedrooms, including a primary suite with 3-piece ensuite and walk-in closet. The partially finished basement offers additional living space and future potential. Enjoy the beautifully landscaped, low-maintenance yard and an expansive paved driveway leading to the newer oversized, double garageâ€"ideal for vehicles and storage. The home offers A/C (2024) and 100 AMP service. Steps from the River Valley, near top schools, amenities, the Edmonton Valley Zoo, and Sir Wilfrid Laurier Parkâ€"this is a gem in a prime location!

## Interior

| Interior Features | ensuite bathroom                                                                                                                          |  |  |
|-------------------|-------------------------------------------------------------------------------------------------------------------------------------------|--|--|
| Appliances        | Air Conditioning-Central, Dishwasher-Built-In, Dryer, Freezer, Garage Control, Garage Opener, Microwave Hood Fan, Stove-Electric, Washer, |  |  |
|                   | Window Coverings, Refrigerators-Two, Hot Tub                                                                                              |  |  |
| Heating           | Forced Air-1, Natural Gas                                                                                                                 |  |  |
| Stories           | 2                                                                                                                                         |  |  |
| Has Basement      | Yes                                                                                                                                       |  |  |
| Basement          | Full, Finished                                                                                                                            |  |  |
| Exterior          |                                                                                                                                           |  |  |
| Exterior          | Wood, Brick, Vinyl                                                                                                                        |  |  |
| Exterior Features | Fenced, Low Maintenance Landscape, No Back Lane, Public                                                                                   |  |  |